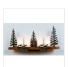

# Wisley Bath Vanity Light 24w - Cedar Tree

Bath 3 Light Farmhouse Style

Product No.: A37743

Price: \$484.00

## DESCRIPTION

The Wisley Bath Light - Cedar Tree light features a curved steel frame with cedar trees sitting on top of the band and cedar boughs in front of the glass. Four candelabra bulbs are on top and three low-voltage halogen bulbs below. The 3 inch diameter cylinders are offered in a choice of color between frost clear and frost tea-stained. This item is ideal for anyone wanting a stylish take on traditional rustic lighting to create a warm atmosphere for their bathroom.

Pictured in Finish #03-Cedar Green-Rust Patina base with Frosted Cylinder Glass.

Note: This fixture will accept a screw-in type LED bulb of equivalent wattage output.