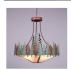

## Crestline Chandelier Medium - Shade Bottom - Pine Tree

Chandelier Farmhouse Style

Product No.: A40442

Price: \$1,318.00

## DESCRIPTION

The Crestline Chandelier Medium - Pine fixture is 28 inches in diameter and features various sizes of hand-painted trees over our rust patina finish. This chandelier will add warm lighting and rustic character to any log home, cabin or northwood lodge-themed room. The fixture comes with a choice of diffuser material: Almond Mica, Amber Mica, or Ivory Paper. A downlight and matching ceiling canopy are also included, along with 3 feet of chain and 10 feet of extra wire.

Pictured in Finish #04-Pine Tree Green-Rust Patina base with Almond Mica Shade.

Note: This fixture will accept a screw-in type LED bulb of equivalent wattage output.