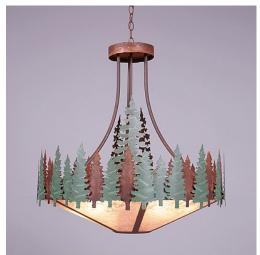

## Crestline Chandelier Medium - Shade Bottom - Pine Tree

Chandelier Farmhouse Style

Product No.: A40442

Price: \$1,318.00

## DESCRIPTION

The Crestline Chandelier Medium - Pine fixture is 28 inches in diameter and features various sizes of hand-painted trees over our rust patina finish. This chandelier will add warm lighting and rustic character to any log home, cabin or northwood lodge-themed room. The fixture comes with a choice of diffuser material: Almond Mica, Amber Mica, or Ivory Paper. A downlight and matching ceiling canopy are also included, along with 3 feet of chain and 10 feet of extra wire.

Pictured in Finish #04-Pine Tree Green-Rust Patina base with Almond Mica Shade.

Note: This fixture will accept a screw-in type LED bulb of equivalent wattage output.