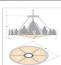

## DESCRIPTION

The Crestline Chandelier Medium - Pine fixture is 28 inches in diameter and features various sizes of hand-painted trees over our rust patina finish. This chandelier will add warm lighting and rustic character to any log home, cabin or northwood lodge-themed room. The fixture comes with a choice of diffuser material: Almond Mica, Amber Mica, or Ivory Paper. A downlight and matching ceiling canopy are also included, along with 3 feet of chain and 10 feet of extra wire.

Pictured in Finish #04-Pine Tree Green-Rust Patina base with Almond Mica Shade.

Note: This fixture will accept a screw-in type LED bulb of equivalent wattage output.