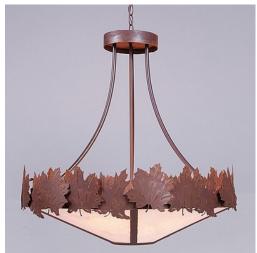

# Crestline Chandelier Large - Shade Bottom - Maple Leaf

Chandelier Mountain Cabin Style

Product No.: A40505

Price: \$2,016.00

## DESCRIPTION

The Crestline Chandelier Large- Maple fixture is 36 inches in diameter and features a band of metal maple leaves. The leaves are positioned in various directions along the band, and also feature hand-cut interior lines inside each image. This rustic chandelier comes with a choice of diffuser material: Almond Mica, Amber Mica, or Ivory Paper. A downlight and matching ceiling canopy are also included, along with 3 feet of chain and 10 feet of extra wire. This chandelier will add rustic character to any log home, cabin or northwood lodge-themed room.

Pictured in Finish #02-Rust Patina with Ivory Barkpaper Shade.

Note: This fixture will accept a screw-in type LED bulb of equivalent wattage output.

### **SPECIFICATIONS**

DIMENSIONS (in.) 34h x 36w

Takes 6 - Type A19 (standard household style) bulbs - 60W max. per bulb above and **LAMPING** 

downlight takes 1 - Type PAR20 (reflector bulb) - 50W max.