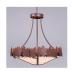

# Crestline Chandelier Large - Shade Bottom - Maple Leaf

Chandelier Mountain Cabin Style

Product No.: A40505

Price: \$2,016.00

## DESCRIPTION

The Crestline Chandelier Large- Maple fixture is 36 inches in diameter and features a band of metal maple leaves. The leaves are positioned in various directions along the band, and also feature hand-cut interior lines inside each image. This rustic chandelier comes with a choice of diffuser material: Almond Mica, Amber Mica, or Ivory Paper. A downlight and matching ceiling canopy are also included, along with 3 feet of chain and 10 feet of extra wire. This chandelier will add rustic character to any log home, cabin or northwood lodge-themed room.

Pictured in Finish #02-Rust Patina with Ivory Barkpaper Shade.

Note: This fixture will accept a screw-in type LED bulb of equivalent wattage output.

### **SPECIFICATIONS**

DIMENSIONS (in.) 34h x 36w

Takes 6 - Type A19 (standard household style) bulbs - 60W max. per bulb above and **LAMPING** 

downlight takes 1 - Type PAR20 (reflector bulb) - 50W max.