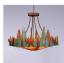

## Crestline Chandelier Extra Large - Shade Bottom - Elk

Chandelier Farmhouse Style

Product No.: A40734

Price: \$3,376.00

**Bowl Bottom Material Choice:** 

## **DESCRIPTION**

The Crestline Chandelier Extra Large - Elk fixture is 48 inches in diameter and features images of elk and hand-paintedtrees over our rust patina finish. This chandelier will add a touch of wildlife and rustic character to any log home, cabin or northwood lodge-themed room. The fixture comes with a choice of diffuser material: Almond Mica, Amber Mica, or Ivory Paper. A downlight and matching ceiling canopy are also included, along with 3 feet of chain and 10 feet of extra wire.

Pictured in Finish #04-Pine Tree Green-Rust Patina base with Amber Mica Shade.

Note: This fixture will accept a screw-in type LED bulb of equivalent wattage output.