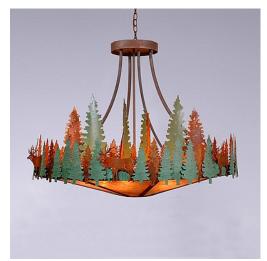

## Crestline Chandelier Extra Large - Shade Bottom - Elk

Chandelier Farmhouse Style

Product No.: A40734

Price: \$3,376.00

**Bowl Bottom Material Choice:** 

## **DESCRIPTION**

The Crestline Chandelier Extra Large - Elk fixture is 48 inches in diameter and features images of elk and hand-paintedtrees over our rust patina finish. This chandelier will add a touch of wildlife and rustic character to any log home, cabin or northwood lodge-themed room. The fixture comes with a choice of diffuser material: Almond Mica, Amber Mica, or Ivory Paper. A downlight and matching ceiling canopy are also included, along with 3 feet of chain and 10 feet of extra wire.

Pictured in Finish #04-Pine Tree Green-Rust Patina base with Amber Mica Shade.

Note: This fixture will accept a screw-in type LED bulb of equivalent wattage output.