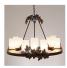

## Wisley Chandelier Round Large - Maple Leaf

Chandelier Rustic Style

Product No.: A41405

Price: \$1,422.00

Glass Choices:

## DESCRIPTION

The Wisley Chandelier Round Large - Maple features a one- inch thick round band holding 9 candelabra bulbs with six, 5 inch tall cylinder glass and three, 6 inch tall pieces for covering them. Choice of glass between frost clear or tea stain. Optionally for underneath, there are three type G4 20W halogen bulbs on a separate switch for lighting the area under the light. Hand-cut steel maple leaves are attached along the band in front of each of the bulb sets and on the upper canopy. This chandelier is ideal for anyone looking to add stylish rustic contemporary ceiling lighting to their log home, cabin or northwood lodge-themed room. A matching ceiling canopy, 3 ft of chain and 10 extra feet of wire are also included.