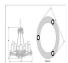

## DESCRIPTION

The Wisley Chandelier Round Large - Maple features a one- inch thick round band holding 9 candelabra bulbs with six, 5 inch tall cylinder glass and three, 6 inch tall pieces for covering them. Choice of glass between frost clear or tea stain. Optionally for underneath, there are three type G4 20W halogen bulbs on a separate switch for lighting the area under the light. Hand-cut steel maple leaves are attached along the band in front of each of the bulb sets and on the upper canopy. This chandelier is ideal for anyone looking to add stylish rustic contemporary ceiling lighting to their log home, cabin or northwood lodge-themed room. A matching ceiling canopy, 3 ft of chain and 10 extra feet of wire are also included.

## **SPECIFICATIONS**

DIMENSIONS (in.) 18h x 28w

Takes 9 - Type C (candelabra style) bulbs - 60W max. per bulb plus 4 Optional **LAMPING** 

Downlights - Type G4 (bi-pin low voltage halogen) - 20W max.

WEIGHT (lbs.)