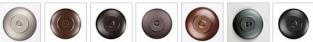

## Finish Choices:

Pictured in Finish #28-Dark Bronze Metallic with Frosted Glass Bowl.

Note: This fixture will accept a screw-in type LED bulb of equivalent wattage output.