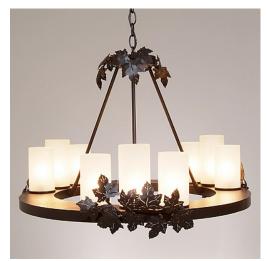

## Wisley Chandelier Round Large - Maple Leaf

Chandelier Rustic Style

Product No.: A41405

Price: \$1,422.00

Glass Choices:

## DESCRIPTION

The Wisley Chandelier Round Large - Maple features a one- inch thick round band holding 9 candelabra bulbs with six, 5 inch tall cylinder glass and three, 6 inch tall pieces for covering them. Choice of glass between frost clear or tea stain. Optionally for underneath, there are three type G4 20W halogen bulbs on a separate switch for lighting the area under the light. Hand-cut steel maple leaves are attached along the band in front of each of the bulb sets and on the upper canopy. This chandelier is ideal for anyone looking to add stylish rustic contemporary ceiling lighting to their log home, cabin or northwood lodge-themed room. A matching ceiling canopy, 3 ft of chain and 10 extra feet of wire are also included.

Pictured in Finish #28-Dark Bronze Metallic with Frosted Glass Bowl.

Note: This fixture will accept a screw-in type LED bulb of equivalent wattage output.