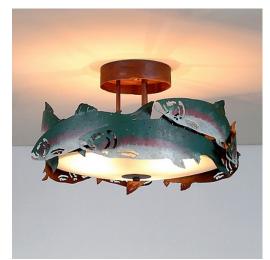

## Woodcrest Semi-Flush - Trout

Semi-Flush Light Lake Cabin Style

Product No.: A48381

Price: \$616.00

**Bowl Bottom Material Choice:** 

## **DESCRIPTION**

The Woodcrest Semi-flush - Trout light is 17 inches in diameter, 10 inches tall and our unique seven-step hand-painted finishing process with steel images of trout all around the band of the light. For the bottom, there is a choice between frosted glass or mica with a choice of color between Almond or Amber. For an unique addition to your rustic ceiling light, order one of the decorative Bottom Kits: a three-tree, 3D Spruce Cone or a 3D Pine Cone, any which can be ordered in the same or different color as the fixture. This item is ideal for anyone looking for a rustic semi-flush light to add rustic, lodge character to their log home, cabin or northwood lodge-themed room.

Pictured in Finish #05-Fish Stain-Rust Patina base with Frosted Glass Bowl.

Note: This fixture will accept a screw-in type LED bulb of equivalent wattage output.