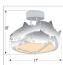

## **DESCRIPTION**

The Woodcrest Semi-flush - Trout light is 17 inches in diameter, 10 inches tall and our unique seven-step hand-painted finishing process with steel images of trout all around the band of the light. For the bottom, there is a choice between frosted glass or mica with a choice of color between Almond or Amber. For an unique addition to your rustic ceiling light, order one of the decorative Bottom Kits: a three-tree, 3D Spruce Cone or a 3D Pine Cone, any which can be ordered in the same or different color as the fixture. This item is ideal for anyone looking for a rustic semi-flush light to add rustic, lodge character to their log home, cabin or northwood lodge-themed room.

## **SPECIFICATIONS**

DIMENSIONS (in.) 10h x 17w

LAMPING

Takes 3 - Type A19 (standard household style) bulbs - 60W max. per bulb (mica) or

100W max. per bulb (glass)

WEIGHT (lbs.)

BACKPLATE SIZE (in.) 5 ROUND