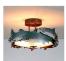

## Woodcrest Semi-Flush - Trout

Semi-Flush Light Lake Cabin Style

Product No.: A48381

Price: \$616.00

**Bowl Bottom Material Choice:** 

## **DESCRIPTION**

The Woodcrest Semi-flush - Trout light is 17 inches in diameter, 10 inches tall and our unique seven-step hand-painted finishing process with steel images of trout all around the band of the light. For the bottom, there is a choice between frosted glass or mica with a choice of color between Almond or Amber. For an unique addition to your rustic ceiling light, order one of the decorative Bottom Kits: a three-tree, 3D Spruce Cone or a 3D Pine Cone, any which can be ordered in the same or different color as the fixture. This item is ideal for anyone looking for a rustic semi-flush light to add rustic, lodge character to their log home, cabin or northwood lodge-themed room.

Pictured in Finish #05-Fish Stain-Rust Patina base with Frosted Glass Bowl.

Note: This fixture will accept a screw-in type LED bulb of equivalent wattage output.