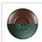

#### Finish Choices:

Pictured in Finish #74-Forest Green-Rustic Brown Base with Two-Toned Amber Cream Bell Glass.

Note: This fixture will accept a screw-in type LED bulb of equivalent wattage output.