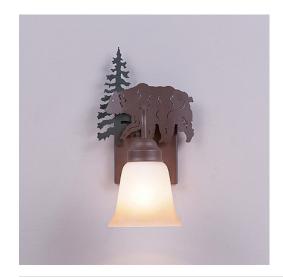

# **Wasatch Single Sconce - Bear**

Wall Light Mountain Cabin Style

Product No.: H14126

Price: \$226.00

## **DESCRIPTION**

Our Wasatch Single Sconce series is one of most versatile light, as it is often used in the bathroom on either side of the vanity, in the family room on either side of the fireplace, or anywhere where you want a bright light. Offered with a choice of eight different styles and colors of glass globes, this rustic wall fixture is a great choice. This item is the Wasatch Single -Bear and is Pictured in Finish #03 - Cedar Green trees and Rust Patina base.

Pictured in Finish #74-Forest Green-Rustic Brown Base with Two-Toned Amber Cream Bell Glass.

Note: This fixture will accept a screw-in type LED bulb of equivalent wattage output.