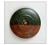

#### Finish Choices:

## **DESCRIPTION**

Our Wasatch Single Sconce series is one of most versatile light, as it is often used in the bathroom on either side of the vanity, in the family room on either side of the fireplace, or anywhere where you want a bright light. Offered with a choice of eight different styles and colors of glass globes, this rustic wall fixture is a great choice. This item is the Wasatch Single -Bear and is Pictured in Finish #03 - Cedar Green trees and Rust Patina base.