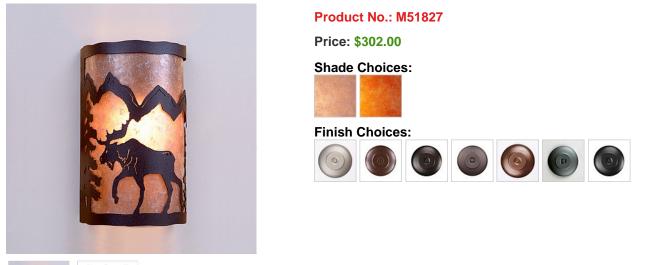

## DESCRIPTION

The Cascade Exterior Sconce - Moose features twin lightbulbs, one pointing down and one pointing up, and surrounded bya 10 inch tall frost glass cylinder behind the mica and a 5 x 9 inch backplate, which can be mounted directly to an exterior wall or attached to a square wooden block. This fixture is offered with a shade diffuser choice of either Almond or Amber mica. UL approved for wet locations. Hardwire only. This is the exterior version of our very popular Cascade Sconce series M133 and is ideal for bringing rustic lighting to the exterior of any log home or cabin.

Pictured in Finish #27-Rustic Brown with Almond Mica Shade.

Note: This fixture will accept a screw-in type LED bulb of equivalent wattage output.

## **SPECIFICATIONS**

| DIMENSIONS (in.)          | 12h x 8.5w x 6e x 5tm                              |
|---------------------------|----------------------------------------------------|
| LAMPING                   | Takes 2 - Type B11 (torpedo style) bulb - 60W max. |
| WEIGHT (lbs.)             | 6                                                  |
| BACKPLATE SIZE (in.)      | 5 x 7                                              |
| UL LISTING                | Wet+Damp+Dry Locations                             |
| ADD'L RATINGS             | None                                               |
| INSTALLATION INSTRUCTIONS | OPEN INSTALLATION INSTRUCTIONS PDF F               |
|                           |                                                    |