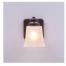

## **Woodland Sconce - Rustic Plain**

### DESCRIPTION

The Woodland Single Sconce - Rustic Plain features square mission style glass with a choice of color between Frosted and Tea-Stained. This sophisticated yet rustic looking sconce will had a touch of stylish lighting to the exterior of any log home, cabin or northwood lodge-themed room. Mounting plate measures 4.5 inches square. Note: For wet locations, the glass may face down only and only the powdercoated finishes are recommended.

Pictured in Finish #28-Dark Bronze Metallic with Frosted Square Glass.

Note: This fixture will accept a screw-in type LED bulb of equivalent wattage output.