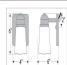

### **SPECIFICATIONS**

DIMENSIONS (in.) 6h x 5w x 6e x 2tm

Takes 1 - Type A19 (standard household style) bulb - 100W max. **LAMPING** 

WEIGHT (lbs.)

BACKPLATE SIZE (in.) 4.5 SQUARE

**UL LISTING** Wet+Damp+Dry Locations ADD'L RATINGS **Energy Star Compliant** 