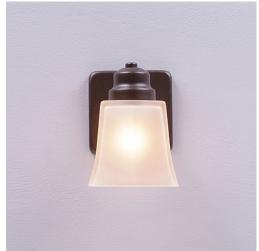

## **Woodland Sconce - Rustic Plain**

# Outdoor Wall Light Rustic Style

Product No.: A57101

Price: \$164.00

### DESCRIPTION

The Woodland Single Sconce - Rustic Plain features square mission style glass with a choice of color between Frosted and Tea-Stained. This sophisticated yet rustic looking sconce will had a touch of stylish lighting to the exterior of any log home, cabin or northwood lodge-themed room. Mounting plate measures 4.5 inches square. Note: For wet locations, the glass may face down only and only the powdercoated finishes are recommended.

Pictured in Finish #28-Dark Bronze Metallic with Frosted Square Glass.

Note: This fixture will accept a screw-in type LED bulb of equivalent wattage output.