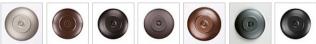

Website: https://www.avalanche-ranch.com/

Address: 1420 Pacific Place Ste B, Ferndale, WA 98248, USA

Email: confirmations@orders.avalanche-ranch.com

Phone: 3607521610

## **Woodland Sconce - Rustic Plain**

# Outdoor Wall Light Rustic Style



Product No.: A57101

Price: \$164.00

#### **Glass Choices:**





### **Finish Choices:**



















### DESCRIPTION

The Woodland Single Sconce - Rustic Plain features square mission style glass with a choice of color between Frosted and Tea-Stained. This sophisticated yet rustic looking sconce will had a touch of stylish lighting to the exterior of any log home, cabin or northwood lodge-themed room. Mounting plate measures 4.5 inches square. Note: For wet locations, the glass may face down only and only the powdercoated finishes are recommended.

Pictured in Finish #28-Dark Bronze Metallic with Frosted Square Glass.

Note: This fixture will accept a screw-in type LED bulb of equivalent wattage output.

### **SPECIFICATIONS**

DIMENSIONS (in.) 6h x 5w x 6e x 2tm

Takes 1 - Type A19 (standard household style) bulb - 100W max. **LAMPING** 

WEIGHT (lbs.)

BACKPLATE SIZE (in.) 4.5