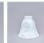

# Wasatch Single Sconce - Valley Elk

Wall Light Log Cabin Style

Product No.: H14123

Price: \$214.00

## **DESCRIPTION**

Our Wasatch Single Sconce series is one of most versatile light, as it is often used in the bathroom on either side of the vanity, in the family room on either side of the fireplace, or anywhere where you want a bright light. Offered with a choice of eight different styles and colors of glass globes, this rustic wall fixture is a great choice. This item is the Wasatch Single - Valley Elk and is Pictured in Finish #03 - Cedar Green trees and Rust Patina base.

Pictured in Finish #03-Cedar Green-Rust Patina base with Two-Toned Amber Cream Bell Glass.

Note: This fixture will accept a screw-in type LED bulb of equivalent wattage output.