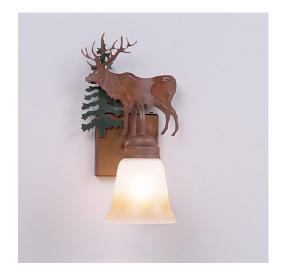

# Wasatch Single Sconce - Valley Elk

Wall Light Log Cabin Style

Product No.: H14123

Price: \$214.00

## **DESCRIPTION**

Our Wasatch Single Sconce series is one of most versatile light, as it is often used in the bathroom on either side of the vanity, in the family room on either side of the fireplace, or anywhere where you want a bright light. Offered with a choice of eight different styles and colors of glass globes, this rustic wall fixture is a great choice. This item is the Wasatch Single - Valley Elk and is Pictured in Finish #03 - Cedar Green trees and Rust Patina base.

Pictured in Finish #03-Cedar Green-Rust Patina base with Two-Toned Amber Cream Bell Glass.

Note: This fixture will accept a screw-in type LED bulb of equivalent wattage output.