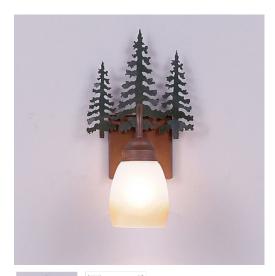

## Wasatch Single Sconce - Cedar Tree

Wall Light Rustic Style

Product No.: H14143

Price: \$226.00

Our Wasatch Single Sconce series is one of most versatile light, as it is often used in the bathroom on either side of the vanity, in the family room on either side of the fireplace, or anywhere where you want a bright light. Offered with a choice of eight different styles and colors of glass globes, this rustic wall fixture is a great choice. This item is the Wasatch Single - Cedar Tree and is Pictured in Finish #03 - Cedar Green trees and Rust Patina base.

Pictured in Finish #03-Cedar Green-Rust Patina base with Two-Toned Amber Egg Bell Glass.

Note: This fixture will accept a screw-in type LED bulb of equivalent wattage output.