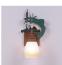

# **Wasatch Single Sconce - Trout**

Wall Light Log Cabin Style

Product No.: H14181

Price: \$204.00

# **DESCRIPTION**

Our Wasatch Single Sconce series is one of most versatile light, as it is often used in the bathroom on either side of the vanity, in the family room on either side of the fireplace, or anywhere where you want a bright light. Offered with a choice of eight different styles and colors of glass globes, this rustic wall fixture is a great choice. This item is the Wasatch Single - Trout and is Pictured in Finish #05 - Fish stain with Cedar Green cattails and Rust Patina base.

Pictured in Finish #05-Fish Stain-Rust Patina base with Two-Toned Amber Egg Bell Glass.

Note: This fixture will accept a screw-in type LED bulb of equivalent wattage output.