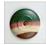

## **Glass Choices:**

# **DESCRIPTION**

Our Wasatch Single Sconce series is one of most versatile light, as it is often used in the bathroom on either side of the vanity, in the family room on either side of the fireplace, or anywhere where you want a bright light. Offered with a choice of eight different styles and colors of glass globes, this rustic wall fixture is a great choice. This item is the Wasatch Single - Trout and is Pictured in Finish #05 - Fish stain with Cedar Green cattails and Rust Patina base.