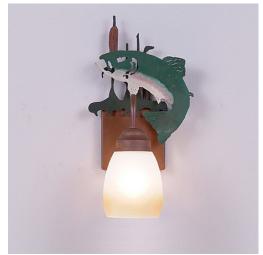

# **Wasatch Single Sconce - Trout**

Wall Light Log Cabin Style

Product No.: H14181

Price: \$204.00

# **DESCRIPTION**

Our Wasatch Single Sconce series is one of most versatile light, as it is often used in the bathroom on either side of the vanity, in the family room on either side of the fireplace, or anywhere where you want a bright light. Offered with a choice of eight different styles and colors of glass globes, this rustic wall fixture is a great choice. This item is the Wasatch Single - Trout and is Pictured in Finish #05 - Fish stain with Cedar Green cattails and Rust Patina base.