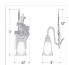

## **SPECIFICATIONS**

DIMENSIONS (in.) 13h x 7w x 8e x 8tm

LAMPING Takes 1 - Type A19 (standard household style) bulb - 100W max.

WEIGHT (lbs.) 2

BACKPLATE SIZE (in.) 4.5 SQUARE

UL LISTING Damp+Dry Locations