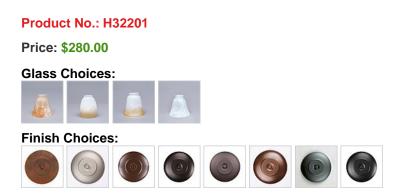

## DESCRIPTION

Affordable and pratical bathroom lights make the Wasatch Bathroom Vanity lights one of our best selling series. Offered with a choice of eight different styles and colors of glass globes, this fixture gives abundant light and rustic character to any bathroom. This item is the Wasatch Single - Rustic Plain and is Pictured in Finish #02 - Rust Patina.

Pictured in Finish #97-Black Iron with Two-Toned Amber Cream Bell Glass.

Note: This fixture will accept a screw-in type LED bulb of equivalent wattage output.