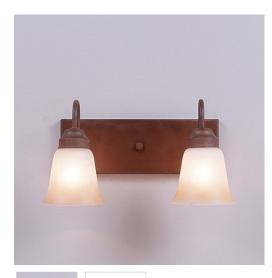

## Wasatch Double Bath Vanity Light - Rustic Plain

Bath 2 Light Log Cabin Style

## DESCRIPTION

Affordable and pratical bathroom lights make the Wasatch Bathroom Vanity lights one of our best selling series. Offered with a choice of eight different styles and colors of glass globes, this fixture gives abundant light and rustic character to any bathroom. This item is the Wasatch Single - Rustic Plain and is Pictured in Finish #02 - Rust Patina.

Pictured in Finish #97-Black Iron with Two-Toned Amber Cream Bell Glass.

Note: This fixture will accept a screw-in type LED bulb of equivalent wattage output.