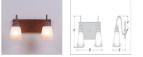

## **SPECIFICATIONS**

DIMENSIONS (in.)8h x 15w x 8e x 4tmLAMPINGTakes 2 - Type A19 (standard household style) bulbs - 100W max. per bulbWEIGHT (lbs.)8BACKPLATE SIZE (in.)5 x 13UL LISTINGDamp+Dry LocationsADD'L RATINGSNoneINSTALLATION INSTRUCTIONS