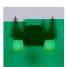

# Wasatch Double Bath Vanity Light - Bear

Bath 2 Light Lake Cabin Style

Product No.: H32226

Price: \$306.00

## DESCRIPTION

Affordable and pratical bathroom lights make the Wasatch Bathroom Vanity lights one of our best selling series. Offered with a choice of eight different styles and colors of glass globes, this fixture gives abundant light and rustic character to any bathroom. This item is the Wasatch Double - Bear and is Pictured in Finish #03 - Cedar Green trees and Rust Patina base.

Pictured in Finish #03-Cedar Green-Rust Patina base with Two-Toned Amber Cream Bell Glass.

Note: This fixture will accept a screw-in type LED bulb of equivalent wattage output.