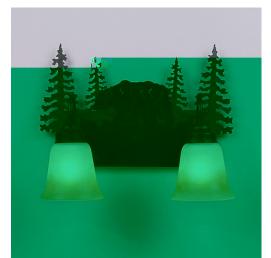

# Wasatch Double Bath Vanity Light - Bear

Bath 2 Light Lake Cabin Style

Product No.: H32226

Price: \$306.00

## DESCRIPTION

Affordable and pratical bathroom lights make the Wasatch Bathroom Vanity lights one of our best selling series. Offered with a choice of eight different styles and colors of glass globes, this fixture gives abundant light and rustic character to any bathroom. This item is the Wasatch Double - Bear and is Pictured in Finish #03 - Cedar Green trees and Rust Patina base.

Pictured in Finish #03-Cedar Green-Rust Patina base with Two-Toned Amber Cream Bell Glass.

Note: This fixture will accept a screw-in type LED bulb of equivalent wattage output.