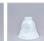

## DESCRIPTION

Affordable and pratical bathroom lights make the Wasatch Bathroom Vanity lights one of our best selling series. Offered with a choice of eight different styles and colors of glass globes, this fixture gives abundant light and rustic character to any bathroom. This item is the Wasatch Double - Bear and is Pictured in Finish #03 - Cedar Green trees and Rust Patina base.

Pictured in Finish #03-Cedar Green-Rust Patina base with Two-Toned Amber Cream Bell Glass.

Note: This fixture will accept a screw-in type LED bulb of equivalent wattage output.