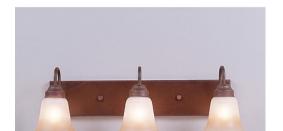

## Wasatch Triple Bath Vanity Light - Rustic Plain

Bath 3 Light Lake Cabin Style

Product No.: H32301

Price: \$318.00

## DESCRIPTION

Affordable and pratical bathroom lights make the Wasatch Bathroom Vanity lights one of our best selling series. Offered with a choice of eight different styles and colors of glass globes, this fixture gives abundant light and rustic character to any bathroom. This item is the Wasatch Triple - Rustic Plain and is Pictured in Finish #02 - Rust Patina with Opal White glass.

Pictured in Finish #02-Rust Patina with Two-Toned Amber Cream Bell Glass.

Note: This fixture will accept a screw-in type LED bulb of equivalent wattage output.