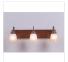

## Wasatch Triple Bath Vanity Light - Rustic Plain

Bath 3 Light Lake Cabin Style

Product No.: H32301

Price: \$318.00

## DESCRIPTION

Affordable and pratical bathroom lights make the Wasatch Bathroom Vanity lights one of our best selling series. Offered with a choice of eight different styles and colors of glass globes, this fixture gives abundant light and rustic character to any bathroom. This item is the Wasatch Triple - Rustic Plain and is Pictured in Finish #02 - Rust Patina with Opal White glass.

Pictured in Finish #02-Rust Patina with Two-Toned Amber Cream Bell Glass.

Note: This fixture will accept a screw-in type LED bulb of equivalent wattage output.