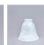

## Wasatch Triple Bath Vanity Light - Rustic Plain

Bath 3 Light Lake Cabin Style

Product No.: H32301

Price: \$318.00

## DESCRIPTION

Affordable and pratical bathroom lights make the Wasatch Bathroom Vanity lights one of our best selling series. Offered with a choice of eight different styles and colors of glass globes, this fixture gives abundant light and rustic character to any bathroom. This item is the Wasatch Triple - Rustic Plain and is Pictured in Finish #02 - Rust Patina with Opal White glass.