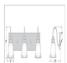

## **SPECIFICATIONS**

DIMENSIONS (in.) 8h x 25w x 8e x 4tm

**LAMPING** Takes 3 - Type A19 (standard household style) bulbs - 100W max. per bulb

WEIGHT (lbs.) 12 BACKPLATE SIZE (in.) 5 x 23

**UL LISTING Damp+Dry Locations** 