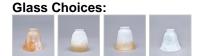

### DESCRIPTION

Affordable and pratical bathroom lights make the Wasatch Bathroom Vanity lights one of our best selling series. Offered with a choice of eight different styles and colors of glass globes, this fixture gives abundant light and rustic character to any bathroom. This item is the Wasatch Triple - Bear and is Pictured in Finish #03 - Cedar Green trees and Rust Patina base.

Pictured in Finish #03-Cedar Green-Rust Patina base with Two-Toned Amber Cream Bell Glass.

Note: This fixture will accept a screw-in type LED bulb of equivalent wattage output.