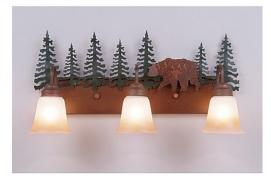

## Wasatch Triple Bath Vanity Light - Bear

Bath 3 Light Farmhouse Style

### DESCRIPTION

Affordable and pratical bathroom lights make the Wasatch Bathroom Vanity lights one of our best selling series. Offered with a choice of eight different styles and colors of glass globes, this fixture gives abundant light and rustic character to any bathroom. This item is the Wasatch Triple - Bear and is Pictured in Finish #03 - Cedar Green trees and Rust Patina base.

Pictured in Finish #03-Cedar Green-Rust Patina base with Two-Toned Amber Cream Bell Glass.

Note: This fixture will accept a screw-in type LED bulb of equivalent wattage output.