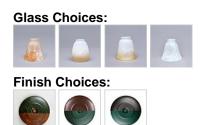

### DESCRIPTION

Affordable and pratical bathroom lights make the Wasatch Bathroom Vanity lights one of our best selling series. Offered with a choice of eight different styles and colors of glass globes, this fixture gives abundant light and rustic character to any bathroom. This item is the Wasatch Triple - Valley Deer and is Pictured in Finish #03 - Cedar Green trees and Rust Patina base.

Pictured in Finish #03-Cedar Green-Rust Patina base with Two-Toned Amber Egg Bell Glass.

Note: This fixture will accept a screw-in type LED bulb of equivalent wattage output.