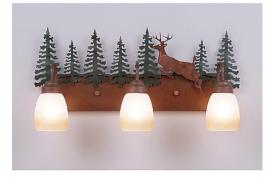

## Wasatch Triple Bath Vanity Light - Valley Deer

Bath 3 Light Lodge Style

### DESCRIPTION

Affordable and pratical bathroom lights make the Wasatch Bathroom Vanity lights one of our best selling series. Offered with a choice of eight different styles and colors of glass globes, this fixture gives abundant light and rustic character to any bathroom. This item is the Wasatch Triple - Valley Deer and is Pictured in Finish #03 - Cedar Green trees and Rust Patina base.

Pictured in Finish #03-Cedar Green-Rust Patina base with Two-Toned Amber Egg Bell Glass.

Note: This fixture will accept a screw-in type LED bulb of equivalent wattage output.