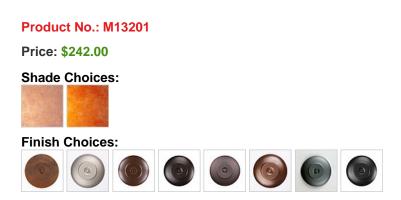

## DESCRIPTION

The Cascade Sconce Small - Rustic Plain features rounded mica under a steel frame. One lightbulb points upward. ADA compliant. Diffuser material is offered with a choice between Almond or Amber mica. Hardwire is standard. Interior and damp location only. This rustic wall light will add rustic character to any log home, cabin or northwoods, camp lodge-themed room.