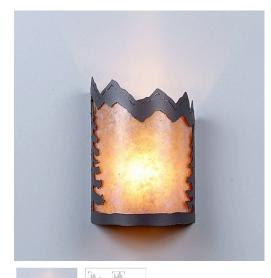

## Cascade Sconce Small - Rustic Plain

Wall Light Farmhouse Style

## DESCRIPTION

The Cascade Sconce Small - Rustic Plain features rounded mica under a steel frame. One lightbulb points upward. ADA compliant. Diffuser material is offered with a choice between Almond or Amber mica. Hardwire is standard. Interior and damp location only. This rustic wall light will add rustic character to any log home, cabin or northwoods, camp lodge-themed room.

Pictured in Finish #95-Natural Gray with Almond Mica Shade.

Note: This fixture will accept a screw-in type LED bulb of equivalent wattage output.