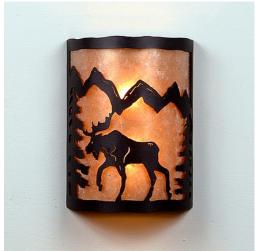

## Cascade Sconce Large - Mountain Moose

Wall Light Cabin Style

Product No.: M13327

Price: \$282.00

**Shade Choices:** 

## DESCRIPTION

The Cascade Sconce Large - Mtn Moose features our exclusive metal art of a moose and spruce trees with a rounded mica under a steel frame. One lightbulb points upward and the other points downward. ADA compliant. Diffuser material is offered with a choice between Almond or Amber mica. Hardwire is standard. Interior and damp location only, however exterior version available under Product No. M51827. This light will add rustic character to any log home, cabin or northwoods lodgethemed room.

Pictured in Finish #97-Black Iron with Almond Mica Shade.

Note: This fixture will accept a screw-in type LED bulb of equivalent wattage output.