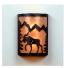

## Cascade Sconce Large - Mountain Moose

Wall Light Cabin Style

Product No.: M13327

Price: \$282.00

**Shade Choices:** 

## DESCRIPTION

The Cascade Sconce Large - Mtn Moose features our exclusive metal art of a moose and spruce trees with a rounded mica under a steel frame. One lightbulb points upward and the other points downward. ADA compliant. Diffuser material is offered with a choice between Almond or Amber mica. Hardwire is standard. Interior and damp location only, however exterior version available under Product No. M51827. This light will add rustic character to any log home, cabin or northwoods lodgethemed room.

Pictured in Finish #97-Black Iron with Almond Mica Shade.

Note: This fixture will accept a screw-in type LED bulb of equivalent wattage output.