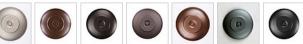

## Cascade Sconce Large - Mountain Moose

Wall Light Cabin Style

Product No.: M13327

Price: \$282.00

**Shade Choices:** 

## DESCRIPTION

The Cascade Sconce Large - Mtn Moose features our exclusive metal art of a moose and spruce trees with a rounded mica under a steel frame. One lightbulb points upward and the other points downward. ADA compliant. Diffuser material is offered with a choice between Almond or Amber mica. Hardwire is standard. Interior and damp location only, however exterior version available under Product No. M51827. This light will add rustic character to any log home, cabin or northwoods lodgethemed room.

Pictured in Finish #97-Black Iron with Almond Mica Shade.

Note: This fixture will accept a screw-in type LED bulb of equivalent wattage output.