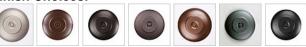

## Cascade Sconce Large - Mountain Deer

Wall Light Log Cabin Style

Product No.: M13330

Price: \$282.00

**Shade Choices:** 

## DESCRIPTION

The Cascade Sconce Large - Mtn Deer features our exclusive metal art of a deer and spruce trees with a rounded mica under a steel frame. One lightbulb points upward and the other points downward. ADA compliant. Diffuser material is offered with a choice between Almond or Amber mica. Hardwire is standard. Interior and damp location only, however exterior version available under Product No. M51830. This light will add rustic character to any log home, cabin or northwoods lodgethemed room.

Pictured in Finish #27-Rustic Brown with Amber Mica Shade.

Note: This fixture will accept a screw-in type LED bulb of equivalent wattage output.