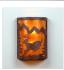

## DESCRIPTION

The Cascade Sconce Large - Mtn Deer features our exclusive metal art of a deer and spruce trees with a rounded mica under a steel frame. One lightbulb points upward and the other points downward. ADA compliant. Diffuser material is offered with a choice between Almond or Amber mica. Hardwire is standard. Interior and damp location only, however exterior version available under Product No. M51830. This light will add rustic character to any log home, cabin or northwoods lodgethemed room.

Pictured in Finish #27-Rustic Brown with Amber Mica Shade.

Note: This fixture will accept a screw-in type LED bulb of equivalent wattage output.