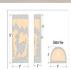

## **SPECIFICATIONS**

DIMENSIONS (in.) 12h x 9w x 4e x 6tm

**LAMPING** Takes 2 - Type B11 (torpedo style) bulbs - 60W max. per bulb

WEIGHT (lbs.) BACKPLATE SIZE (in.) 12 x 9

**UL LISTING Damp+Dry Locations** ADD'L RATINGS **ADA Compliant** 