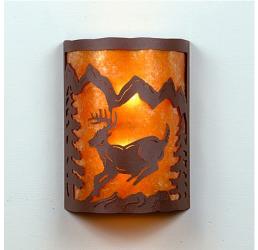

## Cascade Sconce Large - Mountain Deer

Wall Light Log Cabin Style

Product No.: M13330

Price: \$282.00

**Shade Choices:** 

## DESCRIPTION

The Cascade Sconce Large - Mtn Deer features our exclusive metal art of a deer and spruce trees with a rounded mica under a steel frame. One lightbulb points upward and the other points downward. ADA compliant. Diffuser material is offered with a choice between Almond or Amber mica. Hardwire is standard. Interior and damp location only, however exterior version available under Product No. M51830. This light will add rustic character to any log home, cabin or northwoods lodgethemed room.

Pictured in Finish #27-Rustic Brown with Amber Mica Shade.

Note: This fixture will accept a screw-in type LED bulb of equivalent wattage output.