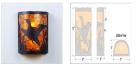

## DESCRIPTION

The Cascade Sconce Large - Loon features our exclusive metal art of a loon and cattails with rounded mica under a steel frame. One lightbulb points upward and the other points downward. ADA compliant. Diffuser material is offered with a choice between Almond or Amber mica. Hardwire is standard. Interior and damp location only, however exterior version available under Product No. M51864. This light will add rustic character to any log home, cabin or northwoods lodge-themed room.

## **SPECIFICATIONS**

| DIMENSIONS (in.)          | 12h x 9w x 4e x 6tm                                          |
|---------------------------|--------------------------------------------------------------|
| LAMPING                   | Takes 2 - Type B11 (torpedo style) bulbs - 60W max. per bulb |
| WEIGHT (lbs.)             | 6                                                            |
| BACKPLATE SIZE (in.)      | 12 x 9                                                       |
| UL LISTING                | Damp+Dry Locations                                           |
| ADD'L RATINGS             | ADA Compliant                                                |
| INSTALLATION INSTRUCTIONS | OPEN INSTALLATION INSTRUCTIONS                               |