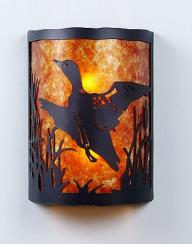

## DESCRIPTION

The Cascade Sconce Large - Loon features our exclusive metal art of a loon and cattails with rounded mica under a steel frame. One lightbulb points upward and the other points downward. ADA compliant. Diffuser material is offered with a choice between Almond or Amber mica. Hardwire is standard. Interior and damp location only, however exterior version available under Product No. M51864. This light will add rustic character to any log home, cabin or northwoods lodge-themed room.

Pictured in Finish #97-Black Iron with Amber Mica Shade.

Note: This fixture will accept a screw-in type LED bulb of equivalent wattage output.