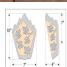

## **SPECIFICATIONS**

DIMENSIONS (in.) 12h x 8w x 4e x 7tm

**LAMPING** Takes 1 - Type C (candelabra style) bulb - 60W max.

WEIGHT (lbs.)

BACKPLATE SIZE (in.) 4.375 ROUND **UL LISTING** Damp+Dry Locations

ADD'L RATINGS None