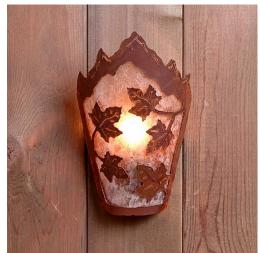

## **Decatur Sconce - Maple Leaf**

Wall Light Log Cabin Style

Product No.: M15205

Price: \$226.00

**Shade Choices:** 

## DESCRIPTION

The Decatur Sconce - Maple features hand-cut maple leaves set on a diamond backplate. Diffuser material choice between Almond or Amber mica. This unique sconce is sure to bring artistic, rustic character and warm lighting to any log home, cabin or northwood lodge-themed room.

Pictured in Finish #02-Rust Patina with Almond Mica Shade.

Note: This fixture will accept a screw-in type LED bulb of equivalent wattage output.