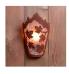

## DESCRIPTION

The Decatur Sconce - Maple features hand-cut maple leaves set on a diamond backplate. Diffuser material choice between Almond or Amber mica. This unique sconce is sure to bring artistic, rustic character and warm lighting to any log home, cabin or northwood lodge-themed room.

Pictured in Finish #02-Rust Patina with Almond Mica Shade.

Note: This fixture will accept a screw-in type LED bulb of equivalent wattage output.