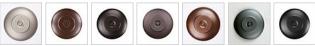

## Wall Light Ski Cabin Style

Product No.: M15224

Price: \$214.00

**Shade Choices:** 

Pictured in Finish #27-Rustic Brown with Amber Mica Shade.

Note: This fixture will accept a screw-in type LED bulb of equivalent wattage output.