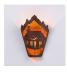

## **Decatur Sconce - Cabin**

## DESCRIPTION

Our Decatur Sconce - Cabin features a diamond backplate with handcut designs. Diffuser material choice between Almond or Amber mica. This unique sconce is sure to bring artistic, rustic character and warm lighting to any log home, cabin or northwood lodge-themed room.

Pictured in Finish #27-Rustic Brown with Amber Mica Shade.

Note: This fixture will accept a screw-in type LED bulb of equivalent wattage output.