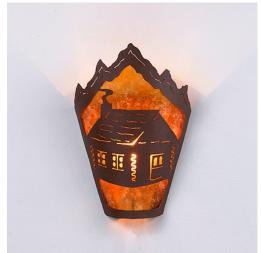

## **Decatur Sconce - Cabin**

## Wall Light Ski Cabin Style

Product No.: M15224

Price: \$214.00

**Shade Choices:** 

## DESCRIPTION

Our Decatur Sconce - Cabin features a diamond backplate with handcut designs. Diffuser material choice between Almond or Amber mica. This unique sconce is sure to bring artistic, rustic character and warm lighting to any log home, cabin or northwood lodge-themed room.

Pictured in Finish #27-Rustic Brown with Amber Mica Shade.

Note: This fixture will accept a screw-in type LED bulb of equivalent wattage output.