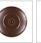

## DESCRIPTION

Our Decatur Sconce - Cabin features a diamond backplate with handcut designs. Diffuser material choice between Almond or Amber mica. This unique sconce is sure to bring artistic, rustic character and warm lighting to any log home, cabin or northwood lodge-themed room.

Pictured in Finish #27-Rustic Brown with Amber Mica Shade.

Note: This fixture will accept a screw-in type LED bulb of equivalent wattage output.