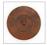

## DESCRIPTION

Our Decatur Sconce - Cabin features a diamond backplate with handcut designs. Diffuser material choice between Almond or Amber mica. This unique sconce is sure to bring artistic, rustic character and warm lighting to any log home, cabin or northwood lodge-themed room.

Pictured in Finish #27-Rustic Brown with Amber Mica Shade.

Note: This fixture will accept a screw-in type LED bulb of equivalent wattage output.