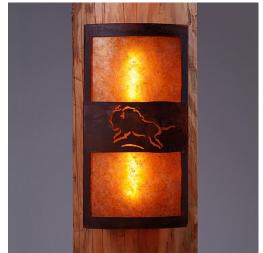

## **Benton Sconce - Bison**

Wall Light Log Cabin Style

Product No.: M16239

Price: \$282.00

**Shade Choices:** 

## DESCRIPTION

The Benton Sconce - Bison is a uniquely shaped fixture can be mounted to both a flat wall and a log pole with an 8 to 14inch diameter. This southwest styled light features our exclusive metal art bison cutout in the center band. Bulbs point upwards and downwards. Diffuser material is offered with a choice between Almond or Amber mica. This rustic wall sconce was especially designed for the log home owner, and will bring warm lighting and rustic character to any log home, cabin or northwoods lodge-themed room.

Pictured in Finish #02-Rust Patina with Amber Mica Shade.

Note: This fixture will accept a screw-in type LED bulb of equivalent wattage output.