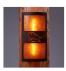

## DESCRIPTION

The Benton Sconce - Bison is a uniquely shaped fixture can be mounted to both a flat wall and a log pole with an 8 to 14inch diameter. This southwest styled light features our exclusive metal art bison cutout in the center band. Bulbs point upwards and downwards. Diffuser material is offered with a choice between Almond or Amber mica. This rustic wall sconce was especially designed for the log home owner, and will bring warm lighting and rustic character to any log home, cabin or northwoods lodge-themed room.

Pictured in Finish #02-Rust Patina with Amber Mica Shade.

Note: This fixture will accept a screw-in type LED bulb of equivalent wattage output.