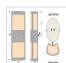

## **SPECIFICATIONS**

DIMENSIONS (in.) 14h x 8w x 5e x 7tm

**LAMPING** Takes 2 - Type T10 (medium base tube style) bulbs - 60W max. per bulb

WEIGHT (lbs.) BACKPLATE SIZE (in.) 14 x 6

**UL LISTING** Damp+Dry Locations