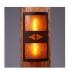

## **Benton Sconce - Pueblo**

Wall Light Rustic Style

Product No.: M16284

Price: \$302.00

**Shade Choices:** 

## DESCRIPTION

The Benton Sconce - Pueblo is a uniquely shaped fixture can be mounted to both a flat wall and a log pole with an 8 to 14 inch diameter. This southwest styled light features our exclusive metal art pueblo cutout in the center band. Bulbs point upwards and downwards. Diffuser material is offered with a choice between Almond or Amber mica. This rustic wall sconce was especially designed for the log home owner, and will bring warm lighting and rustic character to any log home, cabin or northwoods lodge-themed room.

Pictured in Finish #02-Rust Patina with Amber Mica Shade.

Note: This fixture will accept a screw-in type LED bulb of equivalent wattage output.