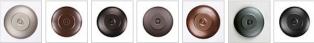

## **Benton Sconce - Pueblo**

Wall Light Rustic Style

Product No.: M16284

Price: \$302.00

**Shade Choices:** 

## DESCRIPTION

The Benton Sconce - Pueblo is a uniquely shaped fixture can be mounted to both a flat wall and a log pole with an 8 to 14 inch diameter. This southwest styled light features our exclusive metal art pueblo cutout in the center band. Bulbs point upwards and downwards. Diffuser material is offered with a choice between Almond or Amber mica. This rustic wall sconce was especially designed for the log home owner, and will bring warm lighting and rustic character to any log home, cabin or northwoods lodge-themed room.

Pictured in Finish #02-Rust Patina with Amber Mica Shade.

Note: This fixture will accept a screw-in type LED bulb of equivalent wattage output.