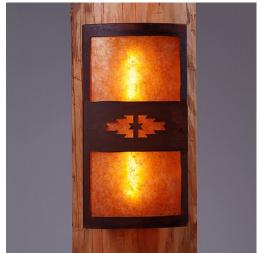

## **Benton Sconce - Pueblo**

Wall Light Rustic Style

Product No.: M16284

Price: \$302.00

**Shade Choices:** 

## DESCRIPTION

The Benton Sconce - Pueblo is a uniquely shaped fixture can be mounted to both a flat wall and a log pole with an 8 to 14 inch diameter. This southwest styled light features our exclusive metal art pueblo cutout in the center band. Bulbs point upwards and downwards. Diffuser material is offered with a choice between Almond or Amber mica. This rustic wall sconce was especially designed for the log home owner, and will bring warm lighting and rustic character to any log home, cabin or northwoods lodge-themed room.

Pictured in Finish #02-Rust Patina with Amber Mica Shade.

Note: This fixture will accept a screw-in type LED bulb of equivalent wattage output.

## **SPECIFICATIONS**

DIMENSIONS (in.) 14h x 8w x 5e x 7tm

**LAMPING** Takes 2 - Type T10 (medium base tube style) bulbs - 60W max. per bulb

WEIGHT (lbs.) BACKPLATE SIZE (in.) 14 x 6

**UL LISTING** Damp+Dry Locations