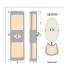

## **SPECIFICATIONS**

DIMENSIONS (in.) 14h x 8w x 5e x 7tm

**LAMPING** Takes 2 - Type T10 (medium base tube style) bulbs - 60W max. per bulb

WEIGHT (lbs.) BACKPLATE SIZE (in.) 14 x 6

**UL LISTING** Damp+Dry Locations