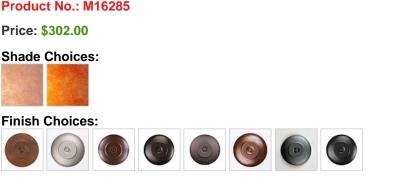

## **SPECIFICATIONS**

| DIMENSIONS (in.)<br>LAMPING | 14h x 8w x 5e x 7tm<br>Takes 2 - Type T10 (medium base tube style) bulbs - 60W max. per bulb |
|-----------------------------|----------------------------------------------------------------------------------------------|
| WEIGHT (lbs.)               | 6                                                                                            |
| BACKPLATE SIZE (in.)        | 14 x 6                                                                                       |
| UL LISTING                  | Damp+Dry Locations                                                                           |
| ADD'L RATINGS               | None                                                                                         |
| INSTALLATION INSTRUCTIONS   | OPEN INSTALLATION INSTRUCT                                                                   |
|                             |                                                                                              |