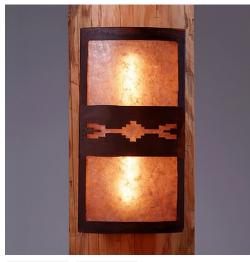

## Benton Sconce - Del Rio

Wall Light Country Style

## DESCRIPTION

The Benton Sconce - Del Rio is a uniquely shaped fixture can be mounted to both a flat wall and a log pole with an 8 to 14 inch diameter. This southwest styled light features our exclusive metal art del rio cutout in the center band. Bulbs point upwards and downwards. Diffuser material is offered with a choice between Almond or Amber mica. This rustic wall sconce was especially designed for the log home owner, and will bring warm lighting and rustic character to any log home, cabin or northwoods lodge-themed room.

Pictured in Finish #02-Rust Patina with Almond Mica Shade.

Note: This fixture will accept a screw-in type LED bulb of equivalent wattage output.