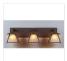

# **Smoky Mountain Triple Bath Vanity Light - Rustic Plain**

Bath 3 Light Lodge Style

Product No.: M35301

Price: \$562.00

### DESCRIPTION

The Smoky Mtn Triple Bath Vanity Light - Rustic Plain features three Smoky Mtn small lanterns hanging at a slight upward angle from three steel arms. Each of the lantern's three facing-sides displays our rustic plain mountain artwork, peeking out along the very top. The lanterns also come with a diffuser material choice between Almond or Amber mica. The fixture attaches to the wall with a separate 4-inch tall fireplate, which allows for either a direct placement over a junction box, or 8 inches to the left or right of center. This bathroom light is ideal for bringing a rustic character to any log home, cabin or northwood lodge-themed room. Hardwire is standard.

Pictured in Finish #27-Rustic Brown with Almond Mica Shade.

Note: This fixture will accept a screw-in type LED bulb of equivalent wattage output.