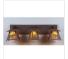

## **Smoky Mountain Triple Bath Vanity Light - Mountain Moose**

Bath 3 Light Cabin Style

Product No.: M35327

Price: \$592.00

## DESCRIPTION

The Smoky Mtn Triple Bath Vanity Light - Moose features three Smoky Mtn small lanterns hanging at a slight upward angle from three steel arms. The front panels on the outer lanterns feature two Moose images facing each other, with a double spruce cone image on the center lantern. Every side panel also features a single spruce tree. The lanterns come with a diffuser material choice between Almond or Amber mica. The fixture attaches to the wall with a separate 4-inch tall fireplate, which allows for either a direct placement over a junction box, or 8 inches to the left or right of center. This bathroom light is ideal for bringing a rustic character to any log home, cabin or northwood lodge-themed room. Hardwire is standard.

Pictured in Finish #27-Rustic Brown with Amber Mica Shade.

Note: This fixture will accept a screw-in type LED bulb of equivalent wattage output.