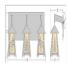

## **SPECIFICATIONS**

12h x 36w x 12e x 4tm DIMENSIONS (in.)

**LAMPING** Takes 3 - Type A21 (standard household style) bulbs - 150W max. per bulb

WEIGHT (lbs.) 12 BACKPLATE SIZE (in.) 5 x 32

**UL LISTING** Damp+Dry Locations

ADD'L RATINGS None

INSTALLATION INSTRUCTIONS

**OPEN INSTALLATION INSTRU** 

Click for More information on these terms.

Product URL: https://www.avalanche-ranch.com/lighting/shop/Bath-3-Light-Cabin-Style-Smoky-Mountain-Triple-Bath-Vanity-Light-Mountain-Moose-p34497.htm