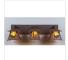

## **Smoky Mountain Triple Bath Vanity Light - Mountain Deer**

Bath 3 Light Log Cabin Style

Product No.: M35330

Price: \$562.00

## DESCRIPTION

The Smoky Mtn Triple Bath Vanity Light - Mtn Deer features three Smoky Mtn small lanterns hanging at a slight upward angle from three steel arms. The front panels on the outer lanterns feature two Deer images facing each other, with a double spruce cone image on the center lantern. Every side panel also features a single spruce tree. The lanterns come with a diffuser material choice between Almond or Amber mica. The fixture attaches to the wall with a separate 4-inch tall fireplate, which allows for either a direct placement over a junction box, or 8 inches to the left or right of center. This bathroom light is ideal for bringing a rustic character to any log home, cabin or northwood lodge-themed room. Hardwire is standard.

Pictured in Finish #27-Rustic Brown with Amber Mica Shade.

Note: This fixture will accept a screw-in type LED bulb of equivalent wattage output.