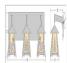

## **SPECIFICATIONS**

12h x 36w x 12e x 4tm DIMENSIONS (in.)

**LAMPING** Takes 3 - Type A21 (standard household style) bulbs - 150W max. per bulb

WEIGHT (lbs.) 12 BACKPLATE SIZE (in.) 5 x 32

**UL LISTING** Damp+Dry Locations

ADD'L RATINGS None

INSTALLATION INSTRUCTIONS

**OPEN INSTALLATION INSTRU** 

Click for More information on these terms.

Product URL: https://www.avalanche-ranch.com/lighting/shop/Bath-3-Light-Log-Cabin-Style-Smoky-Mountain-Triple-Bath-Vanity-Light-Mountain-Deer-p34498.htm