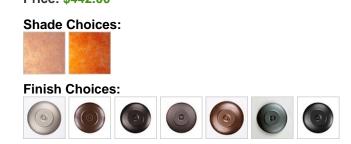

## DESCRIPTION

The Cascade Double Bath Vanity Light - Spruce Tree features the Cascade small-size lantern hanging from a steel branch arm with a twin Spruce metal art image on the front and a single spruce tree on each side of each lantern. Mica is on the inside of each lantern cylinder, with a choice of color between Almond or Amber. Attaches to wall with a separate 4 inch high fireplate which allows for direct placement over a junction box or 8 inches to the left or right of center. This rustic bath vanity light is ideal for bringing rustic character and lighting to any bathroom. Hardwire is standard.

Pictured in Finish #27-Rustic Brown with Amber Mica Shade.

Note: This fixture will accept a screw-in type LED bulb of equivalent wattage output.