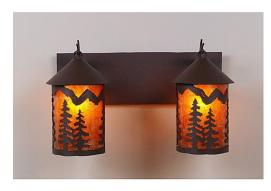

# Cascade Double Bath Vanity Light - Spruce Tree

Bath 2 Light Cabin Style

## DESCRIPTION

The Cascade Double Bath Vanity Light - Spruce Tree features the Cascade small-size lantern hanging from a steel branch arm with a twin Spruce metal art image on the front and a single spruce tree on each side of each lantern. Mica is on the inside of each lantern cylinder, with a choice of color between Almond or Amber. Attaches to wall with a separate 4 inch high fireplate which allows for direct placement over a junction box or 8 inches to the left or right of center. This rustic bath vanity light is ideal for bringing rustic character and lighting to any bathroom. Hardwire is standard.

Pictured in Finish #27-Rustic Brown with Amber Mica Shade.

Note: This fixture will accept a screw-in type LED bulb of equivalent wattage output.