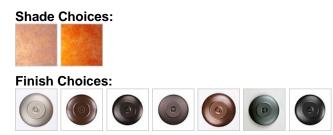

### DESCRIPTION

The Cascade Double Bath Vanity Light - Loon features the Cascade small-size lantern hanging from a steel branch arm with a loon metal art image on the front of the lanterns, facing each other and cattails are on the side of each lantern. Mica is on the inside of each lantern cylinder, with a choice of color between Almond or Amber. Attaches to wall with a separate 4 inch high fireplate which allows for direct placement over a junction box or 8 inches to the left or right of center. This rustic bath vanity light is ideal for bringing rustic character and lighting to any bathroom. Hardwire is standard.

Pictured in Finish #27-Rustic Brown with Amber Mica Shade.

Note: This fixture will accept a screw-in type LED bulb of equivalent wattage output.