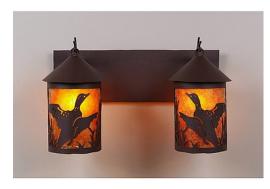

## **Cascade Double Bath Vanity Light - Loon**

Bath 2 Light Cabin Style

### DESCRIPTION

The Cascade Double Bath Vanity Light - Loon features the Cascade small-size lantern hanging from a steel branch arm with a loon metal art image on the front of the lanterns, facing each other and cattails are on the side of each lantern. Mica is on the inside of each lantern cylinder, with a choice of color between Almond or Amber. Attaches to wall with a separate 4 inch high fireplate which allows for direct placement over a junction box or 8 inches to the left or right of center. This rustic bath vanity light is ideal for bringing rustic character and lighting to any bathroom. Hardwire is standard.

Pictured in Finish #27-Rustic Brown with Amber Mica Shade.

Note: This fixture will accept a screw-in type LED bulb of equivalent wattage output.