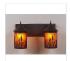

## Cascade Double Bath Vanity Light - Cattails

Bath 2 Light Log Cabin Style

Product No.: M38265

Price: \$434.00

## DESCRIPTION

The Cascade Double Bath Vanity Light - Cattails features the Cascade small-size lantern hanging from a steel branch arm with a Cattails metal art image on the front and on each side of each lantern. Mica is on the inside of each lantern cylinder, with a choice of color between Almond or Amber. Attaches to wall with a separate 4 inch high fireplate which allows for direct placement over a junction box or 8 inches to the left or right of center. This rustic bath vanity light is ideal for bringing rustic character and lighting to any bathroom. Hardwire is standard.

Pictured in Finish #27-Rustic Brown with Amber Mica Shade.

Note: This fixture will accept a screw-in type LED bulb of equivalent wattage output.