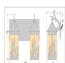

## **SPECIFICATIONS**

DIMENSIONS (in.) 11h x 18w x 8e x 4tm

**LAMPING** Takes 2 - Type A19 (standard household style) bulbs - 100W max. per bulb

WEIGHT (lbs.) BACKPLATE SIZE (in.) 5 x 15

**UL LISTING** Damp+Dry Locations

ADD'L RATINGS None

INSTALLATION INSTRUCTIONS

**OPEN INSTALLATION INSTRU** 

Click for More information on these terms.

 $\textbf{Product URL:} \ \textbf{https://www.avalanche-ranch.com/lighting/shop/Bath-2-Light-Log-Cabin-Style-Cascade-Double-Bath-Vanity-Light-Cattails-p34512.htm}$