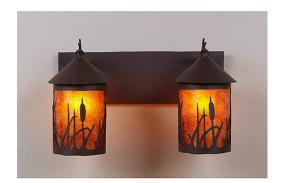

## Cascade Double Bath Vanity Light - Cattails

Bath 2 Light Log Cabin Style

Product No.: M38265

Price: \$434.00

## DESCRIPTION

The Cascade Double Bath Vanity Light - Cattails features the Cascade small-size lantern hanging from a steel branch arm with a Cattails metal art image on the front and on each side of each lantern. Mica is on the inside of each lantern cylinder, with a choice of color between Almond or Amber. Attaches to wall with a separate 4 inch high fireplate which allows for direct placement over a junction box or 8 inches to the left or right of center. This rustic bath vanity light is ideal for bringing rustic character and lighting to any bathroom. Hardwire is standard.

Pictured in Finish #27-Rustic Brown with Amber Mica Shade.

Note: This fixture will accept a screw-in type LED bulb of equivalent wattage output.