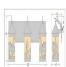

## **SPECIFICATIONS**

11h x 30w x 8e x 4tm DIMENSIONS (in.)

**LAMPING** Takes 3 - Type A19 (standard household style) bulbs - 100W max. per bulb

WEIGHT (lbs.) 12 BACKPLATE SIZE (in.) 5 x 27

**UL LISTING** Damp+Dry Locations