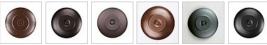

## **Shade Choices:**

## DESCRIPTION

The Cascade Triple Bath Vanity Light - Loon features the Cascade small-size lantern hanging from a steel branch arm witha loon metal art image on the front of the lanterns, facing each other and cattails are on the side of each lantern. Mica is on the inside of each lantern cylinder, with a choice of color between Almond or Amber. Attaches to wall with a separate 4 inch high fireplate which allows for direct placement over a junction box or 8 inches to the left or right of center. This rustic bath vanity light is ideal for bringing rustic character and lighting to any bathroom. Hardwire is standard.