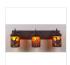

## Cascade Triple Bath Vanity Light - Loon

Bath 3 Light River Cabin Style

Product No.: M38364

Price: \$508.00

## DESCRIPTION

The Cascade Triple Bath Vanity Light - Loon features the Cascade small-size lantern hanging from a steel branch arm witha loon metal art image on the front of the lanterns, facing each other and cattails are on the side of each lantern. Mica is on the inside of each lantern cylinder, with a choice of color between Almond or Amber. Attaches to wall with a separate 4 inch high fireplate which allows for direct placement over a junction box or 8 inches to the left or right of center. This rustic bath vanity light is ideal for bringing rustic character and lighting to any bathroom. Hardwire is standard.

Pictured in Finish #27-Rustic Brown with Amber Mica Shade.

Note: This fixture will accept a screw-in type LED bulb of equivalent wattage output.