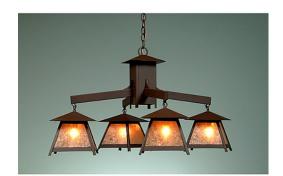

## Smoky Mountain 4 Light Chandelier - Rustic Plain

Chandelier Log Cabin Style

Product No.: M41401

Price: \$1,592.00

## DESCRIPTION

The Smoky Mtn 4 Light Chandelier - Rustic Plain features our Smoky Mtn small lanterns hanging at a slight downward angle from four steel arms. Each lantern displays our rustic plain mountain artwork peeking out along the very top of each panel. The lanterns also come with a diffuser material choice between Almond or Amber mica. A square ceiling canopy is included, along with 3 feet of chain and 10 extra feet of wire. This rustic chandelier will bring character to any log home, cabin or northwood lodge-themed room.

Pictured in Finish #97-Black Iron with Almond Mica Shade.

Note: This fixture will accept a screw-in type LED bulb of equivalent wattage output.