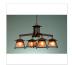

## Smoky Mountain 4 Light Chandelier - Rustic Plain

Chandelier Log Cabin Style

Product No.: M41401

Price: \$1,592.00

## DESCRIPTION

The Smoky Mtn 4 Light Chandelier - Rustic Plain features our Smoky Mtn small lanterns hanging at a slight downward angle from four steel arms. Each lantern displays our rustic plain mountain artwork peeking out along the very top of each panel. The lanterns also come with a diffuser material choice between Almond or Amber mica. A square ceiling canopy is included, along with 3 feet of chain and 10 extra feet of wire. This rustic chandelier will bring character to any log home, cabin or northwood lodge-themed room.

Pictured in Finish #97-Black Iron with Almond Mica Shade.

Note: This fixture will accept a screw-in type LED bulb of equivalent wattage output.