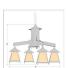

## **SPECIFICATIONS**

20h x 34w DIMENSIONS (in.)

**LAMPING** Takes 4 - Type A21 (standard household style) bulbs - 150W max. per bulb

WEIGHT (lbs.) 32

BACKPLATE SIZE (in.) **5 SQUARE** 

**UL LISTING** Damp+Dry Locations

ADD'L RATINGS None

INSTALLATION INSTRUCTIONS

**OPEN INSTALLATION INSTRU** 

Click for More information on these terms.

 $\textbf{Product URL:} \ \textbf{https://www.avalanche-ranch.com/lighting/shop/Chandelier-Log-Cabin-Style-Smoky-Mountain-4-Light-Chandelier-Rustic-Plain-p34546.htm$