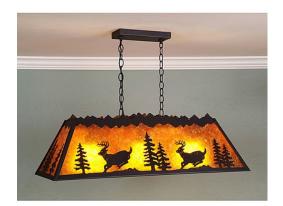

## Rocky Mountain Billiard Light Small - Mountain Deer

Billiard Light Country Style

Product No.: M45430

Price: \$878.00

**Shade Choices:** 

## DESCRIPTION

The Rocky Mtn Small Billiard Light - Mtn Deer is a 15in. by 36in. rectangular frame that features our exclusive deer and spruce tree metal artwork on all four panels. With three downlights, this fixture will provide excellent light for a small billiard table, island eating area, or other similar locations. Each downlight has a white, matte glass shade covering the bulb. For the shade material around the outside, choose between Almond or Amber mica. Included is a rectangular ceiling canopy in a matching finish, an extra 10 feet of wire, and 6 feet of chain (for a 3 foot drop). While the fixture is shown at a 26in. height, it can be shortened, or dropped lower if you purchase additional chain. Hardwire is standard. This light will bring rustic lighting to any log home, cabin, or northwood billiard room.

Pictured in Finish #27-Rustic Brown with Almond Mica Shade.

Note: This fixture will accept a screw-in type LED bulb of equivalent wattage output.