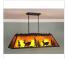

## Rocky Mountain Billiard Light Small - Mountain Deer

Billiard Light Country Style

Product No.: M45430

Price: \$878.00

**Shade Choices:** 

## DESCRIPTION

The Rocky Mtn Small Billiard Light - Mtn Deer is a 15in. by 36in. rectangular frame that features our exclusive deer and spruce tree metal artwork on all four panels. With three downlights, this fixture will provide excellent light for a small billiard table, island eating area, or other similar locations. Each downlight has a white, matte glass shade covering the bulb. For the shade material around the outside, choose between Almond or Amber mica. Included is a rectangular ceiling canopy in a matching finish, an extra 10 feet of wire, and 6 feet of chain (for a 3 foot drop). While the fixture is shown at a 26in. height, it can be shortened, or dropped lower if you purchase additional chain. Hardwire is standard. This light will bring rustic lighting to any log home, cabin, or northwood billiard room.

Pictured in Finish #27-Rustic Brown with Almond Mica Shade.

Note: This fixture will accept a screw-in type LED bulb of equivalent wattage output.