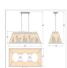

## DESCRIPTION

The Rocky Mtn Small Billiard Light - Mtn Deer is a 15in. by 36in. rectangular frame that features our exclusive deer and spruce tree metal artwork on all four panels. With three downlights, this fixture will provide excellent light for a small billiard table, island eating area, or other similar locations. Each downlight has a white, matte glass shade covering the bulb. For the shade material around the outside, choose between Almond or Amber mica. Included is a rectangular ceiling canopy in a matching finish, an extra 10 feet of wire, and 6 feet of chain (for a 3 foot drop). While the fixture is shown at a 26in. height, it can be shortened, or dropped lower if you purchase additional chain. Hardwire is standard. This light will bring rustic lighting to any log home, cabin, or northwood billiard room.

## **SPECIFICATIONS**

10h x 15w x 36l DIMENSIONS (in.)

**LAMPING** Takes 3 - Type A19 (standard household style) bulbs - 100W max. per bulb

WEIGHT (lbs.) 24 BACKPLATE SIZE (in.) 5 x 10

**UL LISTING** Damp+Dry Locations