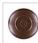

## DESCRIPTION

The Smoky Mtn Ceiling Light Small - Elk features an elk image on the two front panels, along with a single spruce tree onthe side panels. The lantern also comes with a diffuser material choice between Almond or Amber mica. This fixture attaches to the ceiling with a square ceiling canopy, and is suitable for interior and damp locations only. This light will bring rustic lighting to any log home, cabin or northwood lodge-themed room.

Pictured in Finish #27-Rustic Brown with Amber Mica Shade.

Note: This fixture will accept a screw-in type LED bulb of equivalent wattage output.