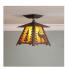

## Smoky Mountain Close-to-Ceiling Small - Mountain Elk

Ceiling Light Ski Cabin Style

Product No.: M47533

Price: \$322.00

**Shade Choices:** 

## DESCRIPTION

The Smoky Mtn Ceiling Light Small - Elk features an elk image on the two front panels, along with a single spruce tree onthe side panels. The lantern also comes with a diffuser material choice between Almond or Amber mica. This fixture attaches to the ceiling with a square ceiling canopy, and is suitable for interior and damp locations only. This light will bring rustic lighting to any log home, cabin or northwood lodge-themed room.

Pictured in Finish #27-Rustic Brown with Amber Mica Shade.

Note: This fixture will accept a screw-in type LED bulb of equivalent wattage output.