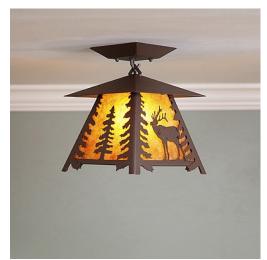

## Smoky Mountain Close-to-Ceiling Small - Mountain Elk

Ceiling Light Ski Cabin Style

Product No.: M47533

Price: \$322.00

**Shade Choices:** 

## DESCRIPTION

The Smoky Mtn Ceiling Light Small - Elk features an elk image on the two front panels, along with a single spruce tree onthe side panels. The lantern also comes with a diffuser material choice between Almond or Amber mica. This fixture attaches to the ceiling with a square ceiling canopy, and is suitable for interior and damp locations only. This light will bring rustic lighting to any log home, cabin or northwood lodge-themed room.

Pictured in Finish #27-Rustic Brown with Amber Mica Shade.

Note: This fixture will accept a screw-in type LED bulb of equivalent wattage output.