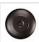

## DESCRIPTION

The Smoky Mtn Ceiling Light Small - Elk features an elk image on the two front panels, along with a single spruce tree onthe side panels. The lantern also comes with a diffuser material choice between Almond or Amber mica. This fixture attaches to the ceiling with a square ceiling canopy, and is suitable for interior and damp locations only. This light will bring rustic lighting to any log home, cabin or northwood lodge-themed room.

Pictured in Finish #27-Rustic Brown with Amber Mica Shade.

Note: This fixture will accept a screw-in type LED bulb of equivalent wattage output.