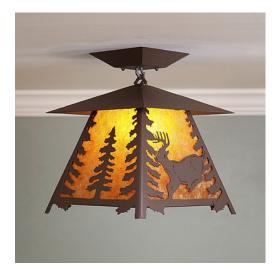

## Smoky Mountain Close-to-Ceiling Large - Mountain Deer

Ceiling Light Rustic Style

Product No.: M47630 Price: \$360.00 Shade Choices: Finish Choices:

## DESCRIPTION

The Smoky Mtn Ceiling Light Large - Mtn Deer features a deer image on the two front panels, along with a single sprucetree on the side panels. The lantern also comes with a diffuser material choice between Almond or Amber mica. This fixture attaches to the ceiling with a square ceiling canopy, and is suitable for interior and damp locations only. This light will bring rustic lighting to any log home, cabin or northwood lodge-themed room.

Pictured in Finish #27-Rustic Brown with Amber Mica Shade.

Note: This fixture will accept a screw-in type LED bulb of equivalent wattage output.