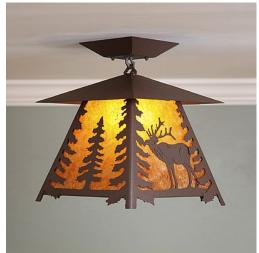

## Smoky Mountain Close-to-Ceiling Large - Mountain Elk

Ceiling Light Country Style

Product No.: M47633

Price: \$360.00

**Shade Choices:** 

## DESCRIPTION

The Smoky Mtn Ceiling Light Large - Elk features an elk image on the two front panels, along with a single spruce tree onthe side panels. The lantern also comes with a diffuser material choice between Almond or Amber mica. This fixture attaches to the ceiling with a square ceiling canopy, and is suitable for interior and damp locations only. This light will bring rustic lighting to any log home, cabin or northwood lodge-themed room.

Pictured in Finish #27-Rustic Brown with Amber Mica Shade.

Note: This fixture will accept a screw-in type LED bulb of equivalent wattage output.