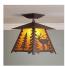

## Smoky Mountain Close-to-Ceiling Large - Mountain Elk

Ceiling Light Country Style

Product No.: M47633

Price: \$360.00

**Shade Choices:** 

## DESCRIPTION

The Smoky Mtn Ceiling Light Large - Elk features an elk image on the two front panels, along with a single spruce tree onthe side panels. The lantern also comes with a diffuser material choice between Almond or Amber mica. This fixture attaches to the ceiling with a square ceiling canopy, and is suitable for interior and damp locations only. This light will bring rustic lighting to any log home, cabin or northwood lodge-themed room.

Pictured in Finish #27-Rustic Brown with Amber Mica Shade.

Note: This fixture will accept a screw-in type LED bulb of equivalent wattage output.