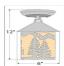

## Cascade Close-to-Ceiling Small - Spruce Tree

Ceiling Light Country Style

Product No.: M48414

Price: \$298.00

**Shade Choices:** 

## DESCRIPTION

The Cascade Close-to-Ceiling Light Small - Spruce Tree features a 4 inch round cylinder with a cone top and a shade diffuser choice of color between Almond or Amber mica. It has a twin spruce metal art image on the front and back and spruce trees on either side of the cylinder. Attaches to ceiling with a round ceiling canopy. Suitable for interior and damp locations only. This light is ideal for bringing rustic lighting to any log home, cabin or northwood lodge-themed room.

## **SPECIFICATIONS**

DIMENSIONS (in.) 12h x 6w

Takes 1 - Type A19 (standard household style) bulb - 100W max. **LAMPING** 

WEIGHT (lbs.)

BACKPLATE SIZE (in.) 5 ROUND

**UL LISTING Damp+Dry Locations** 

ADD'L RATINGS None