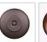

## DESCRIPTION

The Cascade Close-to-Ceiling Light Small - Spruce Tree features a 4 inch round cylinder with a cone top and a shade diffuser choice of color between Almond or Amber mica. It has a twin spruce metal art image on the front and back and spruce trees on either side of the cylinder. Attaches to ceiling with a round ceiling canopy. Suitable for interior and damp locations only. This light is ideal for bringing rustic lighting to any log home, cabin or northwood lodge-themed room.

Pictured in Finish #27-Rustic Brown with Amber Mica Shade.

Note: This fixture will accept a screw-in type LED bulb of equivalent wattage output.