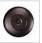

## DESCRIPTION

The Cascade Close-to-Ceiling Light Small - Spruce Tree features a 4 inch round cylinder with a cone top and a shade diffuser choice of color between Almond or Amber mica. It has a twin spruce metal art image on the front and back and spruce trees on either side of the cylinder. Attaches to ceiling with a round ceiling canopy. Suitable for interior and damp locations only. This light is ideal for bringing rustic lighting to any log home, cabin or northwood lodge-themed room.

Pictured in Finish #27-Rustic Brown with Amber Mica Shade.

Note: This fixture will accept a screw-in type LED bulb of equivalent wattage output.