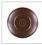

## DESCRIPTION

The Cascade Close-to-Ceiling Light Small - Spruce Tree features a 4 inch round cylinder with a cone top and a shade diffuser choice of color between Almond or Amber mica. It has a twin spruce metal art image on the front and back and spruce trees on either side of the cylinder. Attaches to ceiling with a round ceiling canopy. Suitable for interior and damp locations only. This light is ideal for bringing rustic lighting to any log home, cabin or northwood lodge-themed room.

Pictured in Finish #27-Rustic Brown with Amber Mica Shade.

Note: This fixture will accept a screw-in type LED bulb of equivalent wattage output.