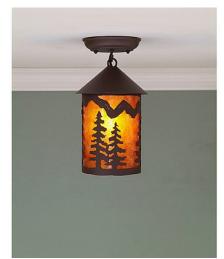

## Cascade Close-to-Ceiling Small - Spruce Tree

Ceiling Light Country Style

Product No.: M48414

Price: \$298.00

**Shade Choices:** 

## DESCRIPTION

The Cascade Close-to-Ceiling Light Small - Spruce Tree features a 4 inch round cylinder with a cone top and a shade diffuser choice of color between Almond or Amber mica. It has a twin spruce metal art image on the front and back and spruce trees on either side of the cylinder. Attaches to ceiling with a round ceiling canopy. Suitable for interior and damp locations only. This light is ideal for bringing rustic lighting to any log home, cabin or northwood lodge-themed room.

Pictured in Finish #27-Rustic Brown with Amber Mica Shade.

Note: This fixture will accept a screw-in type LED bulb of equivalent wattage output.