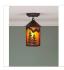

## Cascade Close-to-Ceiling Small - Spruce Tree

Ceiling Light Country Style

Product No.: M48414

Price: \$298.00

**Shade Choices:** 

## DESCRIPTION

The Cascade Close-to-Ceiling Light Small - Spruce Tree features a 4 inch round cylinder with a cone top and a shade diffuser choice of color between Almond or Amber mica. It has a twin spruce metal art image on the front and back and spruce trees on either side of the cylinder. Attaches to ceiling with a round ceiling canopy. Suitable for interior and damp locations only. This light is ideal for bringing rustic lighting to any log home, cabin or northwood lodge-themed room.

Pictured in Finish #27-Rustic Brown with Amber Mica Shade.

Note: This fixture will accept a screw-in type LED bulb of equivalent wattage output.