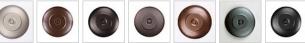

## Cascade Close-to-Ceiling Small - Cattails

Ceiling Light Farmhouse Style

Product No.: M48465

Price: \$278.00

**Shade Choices:** 

## DESCRIPTION

The Cascade Close-to-Ceiling Light Small - Cattails features a 4 inch round cylinder with a cone top and a shade diffuser choice of color between Almond or Amber mica. It has cattails metal art on the front and back and solid bands on either side of the cylinder. Attaches to ceiling with a round ceiling canopy. Suitable for interior and damp locations only. This rustic ceiling light is ideal for bringing rustic lighting to any log home, cabin or northwood lodge-themed room.