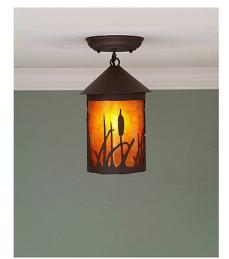

## Cascade Close-to-Ceiling Small - Cattails

Ceiling Light Farmhouse Style

Product No.: M48465

Price: \$278.00

**Shade Choices:** 

## DESCRIPTION

The Cascade Close-to-Ceiling Light Small - Cattails features a 4 inch round cylinder with a cone top and a shade diffuser choice of color between Almond or Amber mica. It has cattails metal art on the front and back and solid bands on either side of the cylinder. Attaches to ceiling with a round ceiling canopy. Suitable for interior and damp locations only. This rustic ceiling light is ideal for bringing rustic lighting to any log home, cabin or northwood lodge-themed room.

Pictured in Finish #27-Rustic Brown with Amber Mica Shade.

Note: This fixture will accept a screw-in type LED bulb of equivalent wattage output.