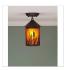

## Cascade Close-to-Ceiling Small - Cattails

Ceiling Light Farmhouse Style

Product No.: M48465

Price: \$278.00

**Shade Choices:** 

## DESCRIPTION

The Cascade Close-to-Ceiling Light Small - Cattails features a 4 inch round cylinder with a cone top and a shade diffuser choice of color between Almond or Amber mica. It has cattails metal art on the front and back and solid bands on either side of the cylinder. Attaches to ceiling with a round ceiling canopy. Suitable for interior and damp locations only. This rustic ceiling light is ideal for bringing rustic lighting to any log home, cabin or northwood lodge-themed room.

Pictured in Finish #27-Rustic Brown with Amber Mica Shade.

Note: This fixture will accept a screw-in type LED bulb of equivalent wattage output.