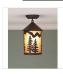

## DESCRIPTION

The Cascade Close-to-Ceiling Light Medium - Spruce Tree features a 6 inch round cylinder with a cone top and a shade diffuser choice of color between Almond or Amber mica. It has a twin spruce metal art image on the front and back and spruce trees on either side of the cylinder. Attaches to ceiling with a round ceiling canopy. Suitable for interior and damp locations only. This light is ideal for bringing rustic lighting to any log home, cabin or northwood lodge-themed room.

Pictured in Finish #27-Rustic Brown with Almond Mica Shade.

Note: This fixture will accept a screw-in type LED bulb of equivalent wattage output.