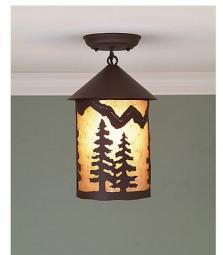

## Cascade Close-to-Ceiling Medium - Spruce Tree

Ceiling Light Mountain Cabin Style

Product No.: M48514

Price: \$340.00

**Shade Choices:** 

## DESCRIPTION

The Cascade Close-to-Ceiling Light Medium - Spruce Tree features a 6 inch round cylinder with a cone top and a shade diffuser choice of color between Almond or Amber mica. It has a twin spruce metal art image on the front and back and spruce trees on either side of the cylinder. Attaches to ceiling with a round ceiling canopy. Suitable for interior and damp locations only. This light is ideal for bringing rustic lighting to any log home, cabin or northwood lodge-themed room.

Pictured in Finish #27-Rustic Brown with Almond Mica Shade.

Note: This fixture will accept a screw-in type LED bulb of equivalent wattage output.