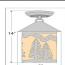

## **SPECIFICATIONS**

14h x 8w DIMENSIONS (in.)

Takes 1 - Type A21 (standard household style) bulb - 150W max. **LAMPING** 

WEIGHT (lbs.)

BACKPLATE SIZE (in.) 5 ROUND

**UL LISTING Damp+Dry Locations** 

ADD'L RATINGS None