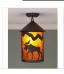

## DESCRIPTION

The Cascade Close-to-Ceiling Light Large - Mtn Moose features a 8 inch round cylinder with a cone top and a shadediffuser choice of color between Almond or Amber mica. It has a moose metal art image on the front and back and spruce trees on either side of the cylinder. Attaches to ceiling with a round ceiling canopy. Suitable for interior and damp locations only. This rustic ceiling light is ideal for bringing rustic lighting to any log home, cabin or northwood lodge-themed room.

Pictured in Finish #27-Rustic Brown with Amber Mica Shade.

Note: This fixture will accept a screw-in type LED bulb of equivalent wattage output.