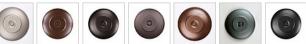

## Cascade Close-to-Ceiling Large - Mountain Moose

Ceiling Light Log Cabin Style

Product No.: M48627

Price: \$404.00

**Shade Choices:** 

## DESCRIPTION

The Cascade Close-to-Ceiling Light Large - Mtn Moose features a 8 inch round cylinder with a cone top and a shadediffuser choice of color between Almond or Amber mica. It has a moose metal art image on the front and back and spruce trees on either side of the cylinder. Attaches to ceiling with a round ceiling canopy. Suitable for interior and damp locations only. This rustic ceiling light is ideal for bringing rustic lighting to any log home, cabin or northwood lodge-themed room.

Pictured in Finish #27-Rustic Brown with Amber Mica Shade.

Note: This fixture will accept a screw-in type LED bulb of equivalent wattage output.