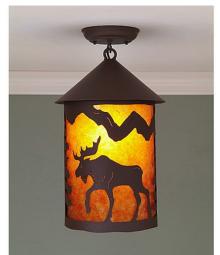

## Cascade Close-to-Ceiling Large - Mountain Moose

Ceiling Light Log Cabin Style

Product No.: M48627

Price: \$404.00

**Shade Choices:** 

## DESCRIPTION

The Cascade Close-to-Ceiling Light Large - Mtn Moose features a 8 inch round cylinder with a cone top and a shadediffuser choice of color between Almond or Amber mica. It has a moose metal art image on the front and back and spruce trees on either side of the cylinder. Attaches to ceiling with a round ceiling canopy. Suitable for interior and damp locations only. This rustic ceiling light is ideal for bringing rustic lighting to any log home, cabin or northwood lodge-themed room.

Pictured in Finish #27-Rustic Brown with Amber Mica Shade.

Note: This fixture will accept a screw-in type LED bulb of equivalent wattage output.