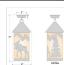

## DESCRIPTION

The Cascade Close-to-Ceiling Light Large - Mtn Moose features a 8 inch round cylinder with a cone top and a shadediffuser choice of color between Almond or Amber mica. It has a moose metal art image on the front and back and spruce trees on either side of the cylinder. Attaches to ceiling with a round ceiling canopy. Suitable for interior and damp locations only. This rustic ceiling light is ideal for bringing rustic lighting to any log home, cabin or northwood lodge-themed room.

Pictured in Finish #27-Rustic Brown with Amber Mica Shade.

Note: This fixture will accept a screw-in type LED bulb of equivalent wattage output.