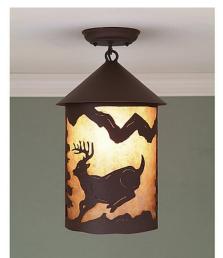

## Cascade Close-to-Ceiling Large - Mountain Deer

Ceiling Light Mountain Cabin Style

Product No.: M48630

Price: \$382.00

**Shade Choices:** 

## DESCRIPTION

The Cascade Close-to-Ceiling Light Large - Mtn Deer features a 8 inch round cylinder with a cone top and a shade diffuser choice of color between Almond or Amber mica. It has a deer metal art image on the front and back and spruce trees on either side of the cylinder. Attaches to ceiling with a round ceiling canopy. Suitable for interior and damp locations only. This rustic ceiling light is ideal for bringing rustic lighting to any log home, cabin or northwood lodge-themed room.

Pictured in Finish #27-Rustic Brown with Almond Mica Shade.

Note: This fixture will accept a screw-in type LED bulb of equivalent wattage output.