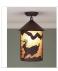

## Cascade Close-to-Ceiling Large - Mountain Deer

Ceiling Light Mountain Cabin Style

Product No.: M48630

Price: \$382.00

**Shade Choices:** 

## DESCRIPTION

The Cascade Close-to-Ceiling Light Large - Mtn Deer features a 8 inch round cylinder with a cone top and a shade diffuser choice of color between Almond or Amber mica. It has a deer metal art image on the front and back and spruce trees on either side of the cylinder. Attaches to ceiling with a round ceiling canopy. Suitable for interior and damp locations only. This rustic ceiling light is ideal for bringing rustic lighting to any log home, cabin or northwood lodge-themed room.

Pictured in Finish #27-Rustic Brown with Almond Mica Shade.

Note: This fixture will accept a screw-in type LED bulb of equivalent wattage output.