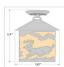

## **SPECIFICATIONS**

DIMENSIONS (in.) 17h x 10w

Takes 1 - Type A21 (standard household style) bulb - 150W max. **LAMPING** 

WEIGHT (lbs.) 10 BACKPLATE SIZE (in.) 5 ROUND

**UL LISTING Damp+Dry Locations** 