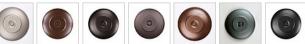

## Cascade Close-to-Ceiling Large - Mountain Deer

Ceiling Light Mountain Cabin Style

Product No.: M48630

Price: \$382.00

**Shade Choices:** 

## DESCRIPTION

The Cascade Close-to-Ceiling Light Large - Mtn Deer features a 8 inch round cylinder with a cone top and a shade diffuser choice of color between Almond or Amber mica. It has a deer metal art image on the front and back and spruce trees on either side of the cylinder. Attaches to ceiling with a round ceiling canopy. Suitable for interior and damp locations only. This rustic ceiling light is ideal for bringing rustic lighting to any log home, cabin or northwood lodge-themed room.

Pictured in Finish #27-Rustic Brown with Almond Mica Shade.

Note: This fixture will accept a screw-in type LED bulb of equivalent wattage output.