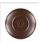

## Cascade Close-to-Ceiling Large - Mountain Deer

Ceiling Light Mountain Cabin Style

Product No.: M48630

Price: \$382.00

**Shade Choices:** 

## DESCRIPTION

The Cascade Close-to-Ceiling Light Large - Mtn Deer features a 8 inch round cylinder with a cone top and a shade diffuser choice of color between Almond or Amber mica. It has a deer metal art image on the front and back and spruce trees on either side of the cylinder. Attaches to ceiling with a round ceiling canopy. Suitable for interior and damp locations only. This rustic ceiling light is ideal for bringing rustic lighting to any log home, cabin or northwood lodge-themed room.

Pictured in Finish #27-Rustic Brown with Almond Mica Shade.

Note: This fixture will accept a screw-in type LED bulb of equivalent wattage output.