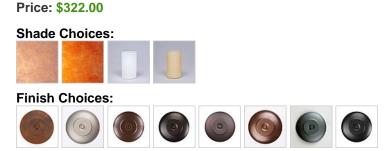

Pictured in Finish #27-Rustic Brown with Almond Mica Shade.

Note: This fixture will accept a screw-in type LED bulb of equivalent wattage output.

## **SPECIFICATIONS**

| DIMENSIONS (in.)          | 12h x 6w x 8e x 5tm                                            |
|---------------------------|----------------------------------------------------------------|
| LAMPING                   | Takes 1 - Type A19 (standard household style) bulb - 100W max. |
| WEIGHT (lbs.)             | 4                                                              |
| BACKPLATE SIZE (in.)      | 4.5 SQUARE                                                     |
| UL LISTING                | Wet+Damp+Dry Locations                                         |
| ADD'L RATINGS             | Energy Star Compliant                                          |
| INSTALLATION INSTRUCTIONS | S OPEN INSTALLATION INSTRUCTION                                |