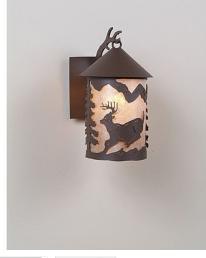

## **Cascade Lantern Sconce Mica Small - Mountain Deer**

Outdoor Wall Light Country Style

Product No.: M51430

## DESCRIPTION

The Cascade Lantern Sconce Small - Mtn Deer features a steel branch holding up a 4 inch round cylinder with a cone top and a shade diffuser choice of color between Almond or Amber mica. Our exclusive deer metal art is on the front and spruce trees are on either side of the cylinder. Attaches to wall with a 4.5 inch square pan. Hardwire only. Suitable for interior and exterior locations. This rustic wall light is ideal for bringing rustic lighting to any log home, cabin or northwood-themed room.

Pictured in Finish #27-Rustic Brown with Almond Mica Shade.

Note: This fixture will accept a screw-in type LED bulb of equivalent wattage output.