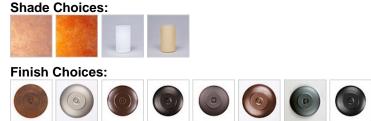

## DESCRIPTION

The Cascade Lantern Sconce Small - Loon features a steel branch holding up a 4 inch round cylinder with a cone top and a shade diffuser choice of color between Almond or Amber mica. Our exclusive loon and cattails metal art is on the front and solid bands are on either side of the cylinder. Attaches to wall with a 4.5 inch square pan. Hardwire only. Suitable for interior and exterior locations. This rustic wall light is ideal for bringing rustic lighting to any log home, cabin or northwood-themed room.

Pictured in Finish #27-Rustic Brown with Amber Mica Shade.

Note: This fixture will accept a screw-in type LED bulb of equivalent wattage output.