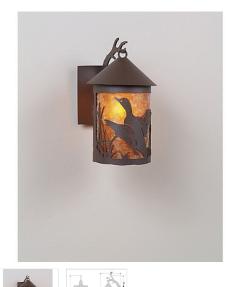

## **Cascade Lantern Sconce Mica Small - Loon**

Outdoor Wall Light Mountain Cabin Style

Product No.: M51464 Price: \$316.00

## DESCRIPTION

The Cascade Lantern Sconce Small - Loon features a steel branch holding up a 4 inch round cylinder with a cone top and a shade diffuser choice of color between Almond or Amber mica. Our exclusive loon and cattails metal art is on the front and solid bands are on either side of the cylinder. Attaches to wall with a 4.5 inch square pan. Hardwire only. Suitable for interior and exterior locations. This rustic wall light is ideal for bringing rustic lighting to any log home, cabin or northwood-themed room.

Pictured in Finish #27-Rustic Brown with Amber Mica Shade.

Note: This fixture will accept a screw-in type LED bulb of equivalent wattage output.