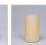

## Cascade Lantern Sconce Mica Medium - Spruce Tree

Outdoor Wall Light Lodge Style

Product No.: M51514

Price: \$418.00

**Shade Choices:** 

## DESCRIPTION

The Cascade Lantern Sconce Medium - Spruce Tree features a steel branch holding up a 6 inch round cylinder with a cone top and a shade diffuser choice of color between Almond or Amber mica. Our exclusive twin spruce metal art is on the front and spruce trees are on either side of the cylinder. Attaches to wall with a 4.5 inch square pan. Hardwire only. Suitable for interior and exterior locations. This rustic wall light is ideal for bringing rustic lighting to any log home, cabin or northwoodthemed room.

Pictured in Finish #27-Rustic Brown with Almond Mica Shade.

Note: This fixture will accept a screw-in type LED bulb of equivalent wattage output.