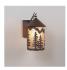

## Cascade Lantern Sconce Mica Medium - Spruce Tree

Outdoor Wall Light Lodge Style

Product No.: M51514

Price: \$418.00

**Shade Choices:** 

## DESCRIPTION

The Cascade Lantern Sconce Medium - Spruce Tree features a steel branch holding up a 6 inch round cylinder with a cone top and a shade diffuser choice of color between Almond or Amber mica. Our exclusive twin spruce metal art is on the front and spruce trees are on either side of the cylinder. Attaches to wall with a 4.5 inch square pan. Hardwire only. Suitable for interior and exterior locations. This rustic wall light is ideal for bringing rustic lighting to any log home, cabin or northwoodthemed room.

Pictured in Finish #27-Rustic Brown with Almond Mica Shade.

Note: This fixture will accept a screw-in type LED bulb of equivalent wattage output.