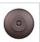

## DESCRIPTION

The Cascade Lantern Sconce Medium - Spruce Tree features a steel branch holding up a 6 inch round cylinder with a cone top and a shade diffuser choice of color between Almond or Amber mica. Our exclusive twin spruce metal art is on the front and spruce trees are on either side of the cylinder. Attaches to wall with a 4.5 inch square pan. Hardwire only. Suitable for interior and exterior locations. This rustic wall light is ideal for bringing rustic lighting to any log home, cabin or northwoodthemed room.

Pictured in Finish #27-Rustic Brown with Almond Mica Shade.

Note: This fixture will accept a screw-in type LED bulb of equivalent wattage output.