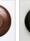

## DESCRIPTION

The Cascade Lantern Sconce Medium - Spruce Tree features a steel branch holding up a 6 inch round cylinder with a cone top and a shade diffuser choice of color between Almond or Amber mica. Our exclusive twin spruce metal art is on the front and spruce trees are on either side of the cylinder. Attaches to wall with a 4.5 inch square pan. Hardwire only. Suitable for interior and exterior locations. This rustic wall light is ideal for bringing rustic lighting to any log home, cabin or northwoodthemed room.