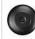

## DESCRIPTION

The Cascade Lantern Sconce Medium - Spruce Tree features a steel branch holding up a 6 inch round cylinder with a cone top and a shade diffuser choice of color between Almond or Amber mica. Our exclusive twin spruce metal art is on the front and spruce trees are on either side of the cylinder. Attaches to wall with a 4.5 inch square pan. Hardwire only. Suitable for interior and exterior locations. This rustic wall light is ideal for bringing rustic lighting to any log home, cabin or northwoodthemed room.