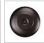

## DESCRIPTION

The Cascade Lantern Sconce Medium - Spruce Tree features a steel branch holding up a 6 inch round cylinder with a cone top and a shade diffuser choice of color between Almond or Amber mica. Our exclusive twin spruce metal art is on the front and spruce trees are on either side of the cylinder. Attaches to wall with a 4.5 inch square pan. Hardwire only. Suitable for interior and exterior locations. This rustic wall light is ideal for bringing rustic lighting to any log home, cabin or northwoodthemed room.

Pictured in Finish #27-Rustic Brown with Almond Mica Shade.

Note: This fixture will accept a screw-in type LED bulb of equivalent wattage output.