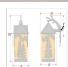

## **SPECIFICATIONS**

DIMENSIONS (in.) 14h x 8w x 10e x 6tm

**LAMPING** Takes 1 - Type A21 (standard household style) bulb - 150W max.

WEIGHT (lbs.)

BACKPLATE SIZE (in.) 4.5 SQUARE

**UL LISTING** Wet+Damp+Dry Locations ADD'L RATINGS **Energy Star Compliant** 