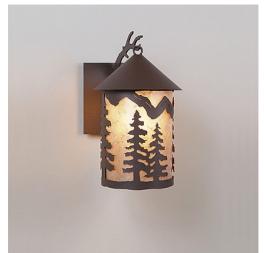

## Cascade Lantern Sconce Mica Medium - Spruce Tree

Outdoor Wall Light Lodge Style

Product No.: M51514

Price: \$418.00

**Shade Choices:** 

## DESCRIPTION

The Cascade Lantern Sconce Medium - Spruce Tree features a steel branch holding up a 6 inch round cylinder with a cone top and a shade diffuser choice of color between Almond or Amber mica. Our exclusive twin spruce metal art is on the front and spruce trees are on either side of the cylinder. Attaches to wall with a 4.5 inch square pan. Hardwire only. Suitable for interior and exterior locations. This rustic wall light is ideal for bringing rustic lighting to any log home, cabin or northwoodthemed room.

Pictured in Finish #27-Rustic Brown with Almond Mica Shade.

Note: This fixture will accept a screw-in type LED bulb of equivalent wattage output.