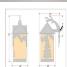

## **SPECIFICATIONS**

17h x 10w x 12e x 7tm DIMENSIONS (in.)

Takes 1 - Type A21 (standard household style) bulb - 150W max. **LAMPING** 

WEIGHT (lbs.) 10

BACKPLATE SIZE (in.) 4.5 SQUARE

**UL LISTING** Wet+Damp+Dry Locations ADD'L RATINGS **Energy Star Compliant** 