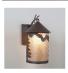

## Cascade Lantern Sconce Mica Large - Rustic Plain

Outdoor Wall Light Farmhouse Style

Product No.: M51601

Price: \$442.00

**Shade Choices:** 

## DESCRIPTION

The Cascade Lantern Sconce Large - Rustic Plain features a steel branch holding up a 8 inch round cylinder with a cone top and a shade diffuser choice of color between Almond or Amber mica. Mountains are on the front and spruce trees are on either side of the cylinder. Attaches to wall with a 4.5 inch square pan. Hardwire only. Suitable for interior and exterior locations. This rustic wall light is ideal for bringing rustic lighting to any log home, cabin or northwood-themed room.

Pictured in Finish #27-Rustic Brown with Almond Mica Shade.

Note: This fixture will accept a screw-in type LED bulb of equivalent wattage output.