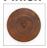

## DESCRIPTION

The Cascade Lantern Sconce Large - Rustic Plain features a steel branch holding up a 8 inch round cylinder with a cone top and a shade diffuser choice of color between Almond or Amber mica. Mountains are on the front and spruce trees are on either side of the cylinder. Attaches to wall with a 4.5 inch square pan. Hardwire only. Suitable for interior and exterior locations. This rustic wall light is ideal for bringing rustic lighting to any log home, cabin or northwood-themed room.

Pictured in Finish #27-Rustic Brown with Almond Mica Shade.

Note: This fixture will accept a screw-in type LED bulb of equivalent wattage output.