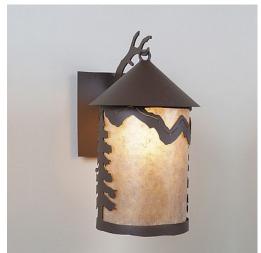

## Cascade Lantern Sconce Mica Large - Rustic Plain

Outdoor Wall Light Farmhouse Style

Product No.: M51601

Price: \$442.00

**Shade Choices:** 

## DESCRIPTION

The Cascade Lantern Sconce Large - Rustic Plain features a steel branch holding up a 8 inch round cylinder with a cone top and a shade diffuser choice of color between Almond or Amber mica. Mountains are on the front and spruce trees are on either side of the cylinder. Attaches to wall with a 4.5 inch square pan. Hardwire only. Suitable for interior and exterior locations. This rustic wall light is ideal for bringing rustic lighting to any log home, cabin or northwood-themed room.

Pictured in Finish #27-Rustic Brown with Almond Mica Shade.

Note: This fixture will accept a screw-in type LED bulb of equivalent wattage output.