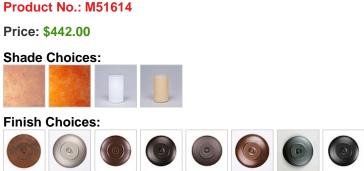

## DESCRIPTION

The Cascade Lantern Sconce Large - Spruce Tree features a steel branch holding up a 8 inch round cylinder with a conetop and a shade diffuser choice of color between Almond or Amber mica. Our exclusive twin spruce metal art is on the front and spruce trees are on either side of the cylinder. Attaches to wall with a 4.5 inch square pan. Hardwire only. Suitable for interior and exterior locations. This rustic wall light is ideal for bringing rustic lighting to any log home, cabin or northwood-themed room.

Pictured in Finish #27-Rustic Brown with Amber Mica Shade.

Note: This fixture will accept a screw-in type LED bulb of equivalent wattage output.