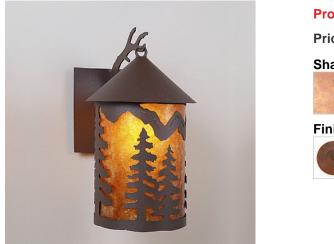

## Cascade Lantern Sconce Mica Large - Spruce Tree

Outdoor Wall Light Cabin Style

## DESCRIPTION

The Cascade Lantern Sconce Large - Spruce Tree features a steel branch holding up a 8 inch round cylinder with a conetop and a shade diffuser choice of color between Almond or Amber mica. Our exclusive twin spruce metal art is on the front and spruce trees are on either side of the cylinder. Attaches to wall with a 4.5 inch square pan. Hardwire only. Suitable for interior and exterior locations. This rustic wall light is ideal for bringing rustic lighting to any log home, cabin or northwood-themed room.

Pictured in Finish #27-Rustic Brown with Amber Mica Shade.

Note: This fixture will accept a screw-in type LED bulb of equivalent wattage output.