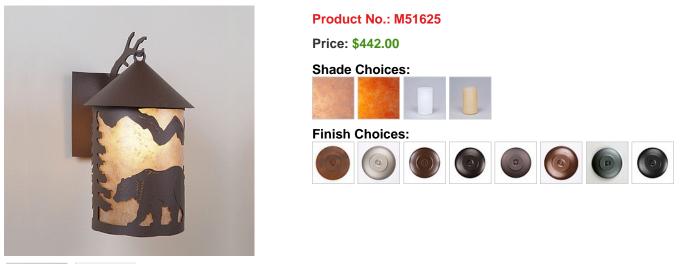

## Cascade Lantern Sconce Mica Large - Mountain Bear

Outdoor Wall Light River Cabin Style

## DESCRIPTION

The Cascade Lantern Sconce Large - Bear features a steel branch holding up a 8 inch round cylinder with a cone top and a shade diffuser choice of color between Almond or Amber mica. Our exclusive bear metal art is on the front and spruce trees are on either side of the cylinder. Attaches to wall with a 4.5 inch square pan. Hardwire only. Suitable for interior and exterior locations. This rustic wall light is ideal for bringing rustic lighting to any log home, cabin or northwood-themed room.

Pictured in Finish #27-Rustic Brown with Almond Mica Shade.

Note: This fixture will accept a screw-in type LED bulb of equivalent wattage output.

## **SPECIFICATIONS**

| DIMENSIONS (in.)          | 17h x 10w x 12e x 7tm                                          |
|---------------------------|----------------------------------------------------------------|
| LAMPING                   | Takes 1 - Type A21 (standard household style) bulb - 150W max. |
| WEIGHT (lbs.)             | 10                                                             |
| BACKPLATE SIZE (in.)      | 4.5 SQUARE                                                     |
| UL LISTING                | Wet+Damp+Dry Locations                                         |
| ADD'L RATINGS             | Energy Star Compliant                                          |
| INSTALLATION INSTRUCTIONS | OPEN INSTALLATION INSTRUCTION                                  |