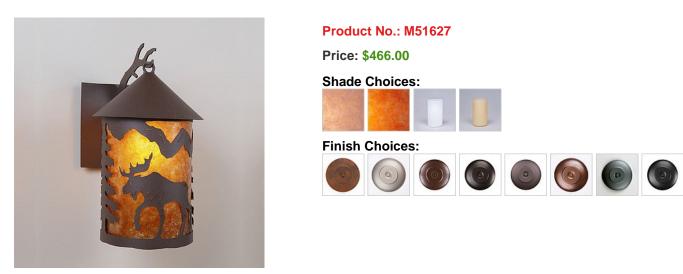

## **Cascade Lantern Sconce Mica Large - Mountain Moose**

Outdoor Wall Light Lake Cabin Style

## DESCRIPTION

The Cascade Lantern Sconce Large - Mtn Moose features a steel branch holding up a 8 inch round cylinder with a cone top and a shade diffuser choice of color between Almond or Amber mica. Our exclusive moose metal art is on the front and spruce trees are on either side of the cylinder. Attaches to wall with a 4.5 inch square pan. Hardwire only. Suitable for interior and exterior locations. This rustic wall light is ideal for bringing rustic lighting to any log home, cabin or northwood-themed room.

Pictured in Finish #27-Rustic Brown with Amber Mica Shade.

Note: This fixture will accept a screw-in type LED bulb of equivalent wattage output.

## **SPECIFICATIONS**

| DIMENSIONS (in.)          | 17h x 10w x 12e x 7tm                                          |
|---------------------------|----------------------------------------------------------------|
| LAMPING                   | Takes 1 - Type A21 (standard household style) bulb - 150W max. |
| WEIGHT (lbs.)             | 10                                                             |
| BACKPLATE SIZE (in.)      | 4.5 SQUARE                                                     |
| UL LISTING                | Wet+Damp+Dry Locations                                         |
| ADD'L RATINGS             | Energy Star Compliant                                          |
| INSTALLATION INSTRUCTIONS | OPEN INSTALLATION INSTRUCTION                                  |
|                           |                                                                |